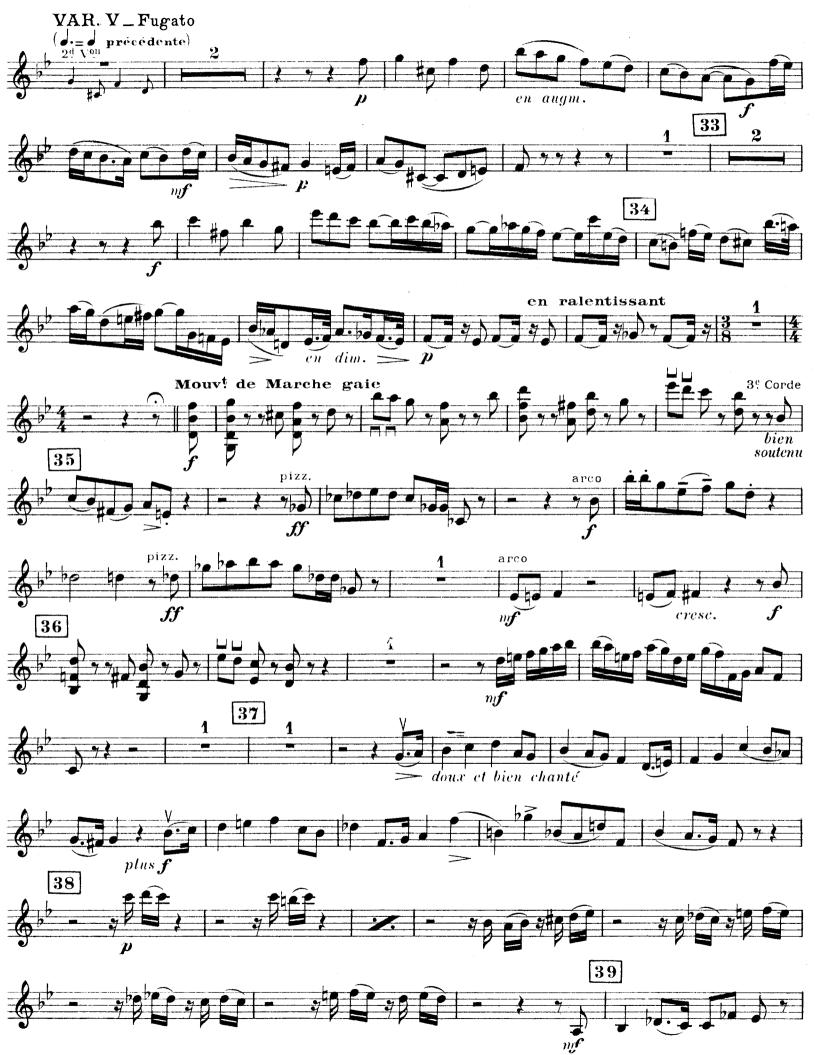

### I Entrée en Sonate

VINCENT D'INDY 0p.92 5 5 Un peu moins vite un peu retenu 2

en aùgm.

p

8 un peu retenu au 1er Mouv!

II Divertissement

III Thème, Variations et Finale

2<sup>me</sup> Violoncelle