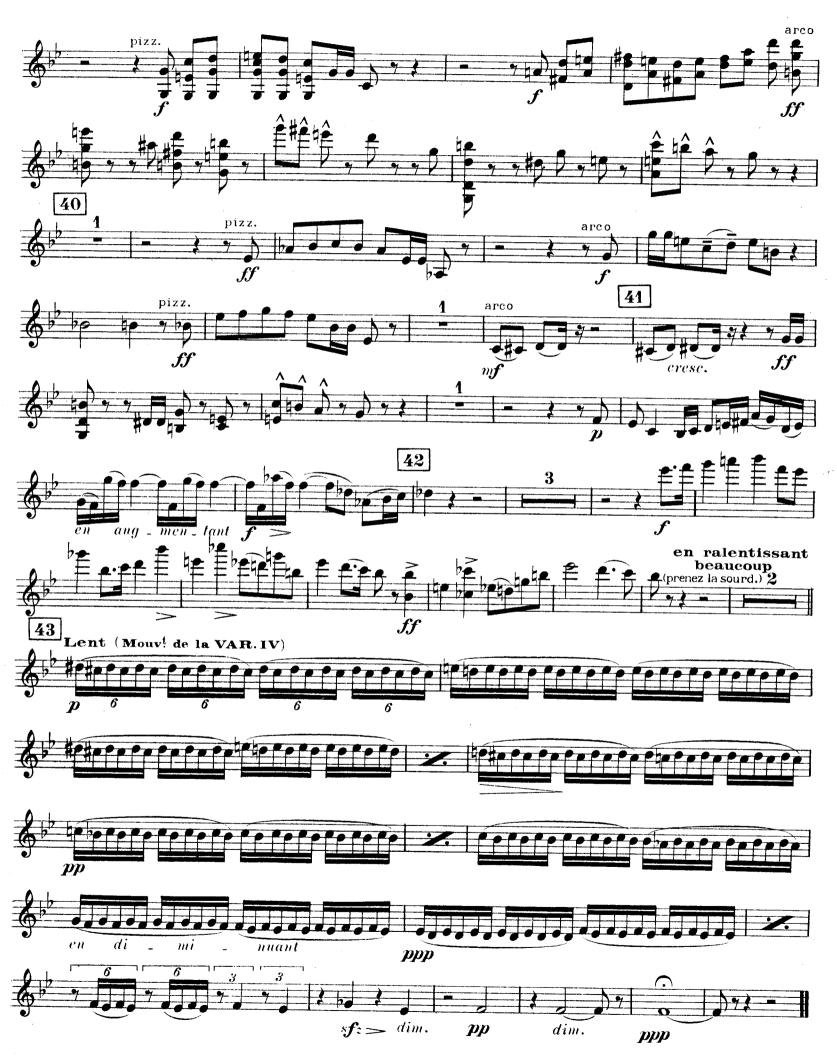

### I Entrée en Sonate

VINCENT D'INDY 0p.92 5 5 Un peu moins vite un peu retenu 2

en aùgm.

p

8 un peu retenu au 1er Mouv!

II Divertissement

III Thème, Variations et Finale

2<sup>me</sup> Violoncelle