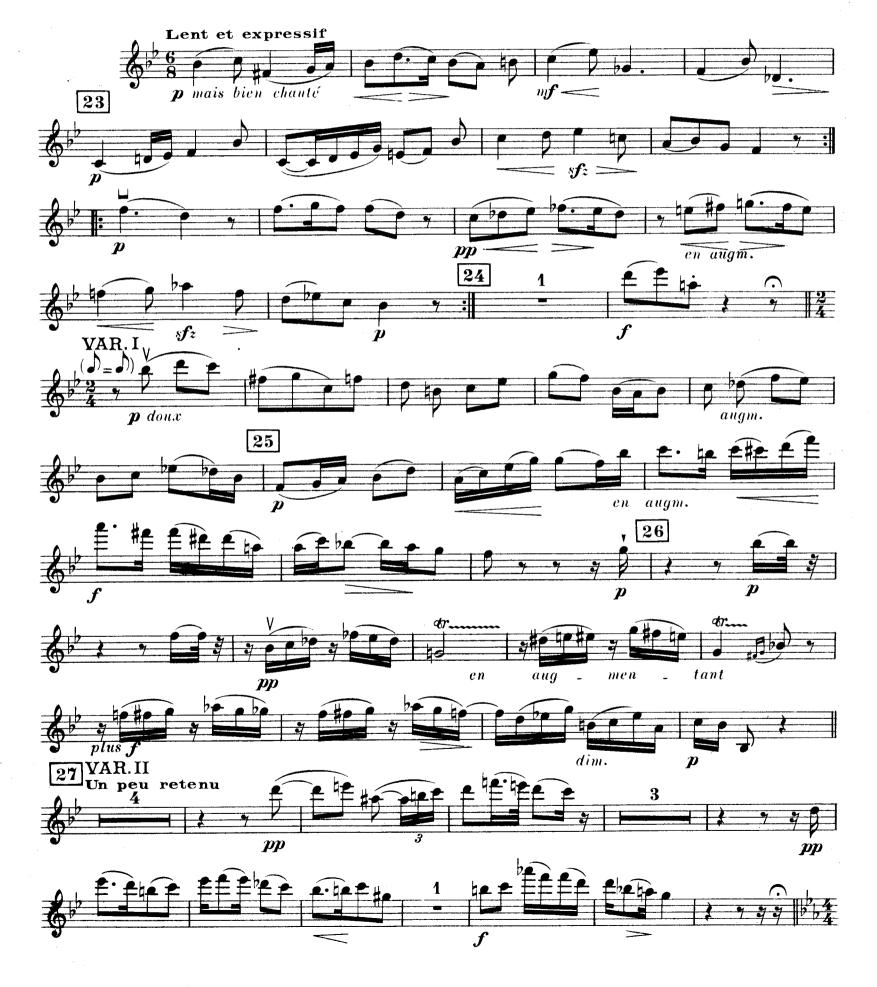

### I Entrée en Sonate

VINCENT D'INDY 0p.92 5 5 Un peu moins vite un peu retenu 2

en aùgm.

p

8 un peu retenu au 1er Mouv!

II Divertissement

III Thème, Variations et Finale

2<sup>me</sup> Violoncelle