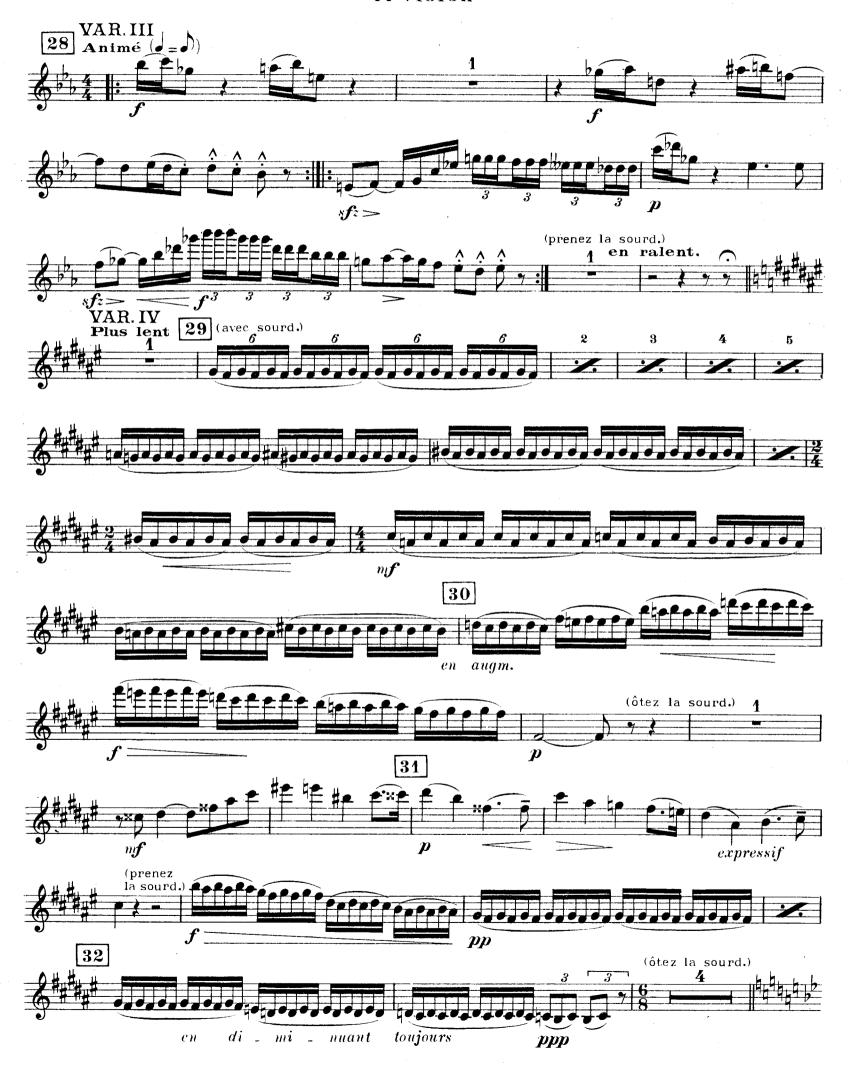

### I Entrée en Sonate

VINCENT D'INDY 0p.92 5 5 Un peu moins vite un peu retenu 2

en aùgm.

p

8 un peu retenu au 1er Mouv!

II Divertissement

III Thème, Variations et Finale

2<sup>me</sup> Violoncelle