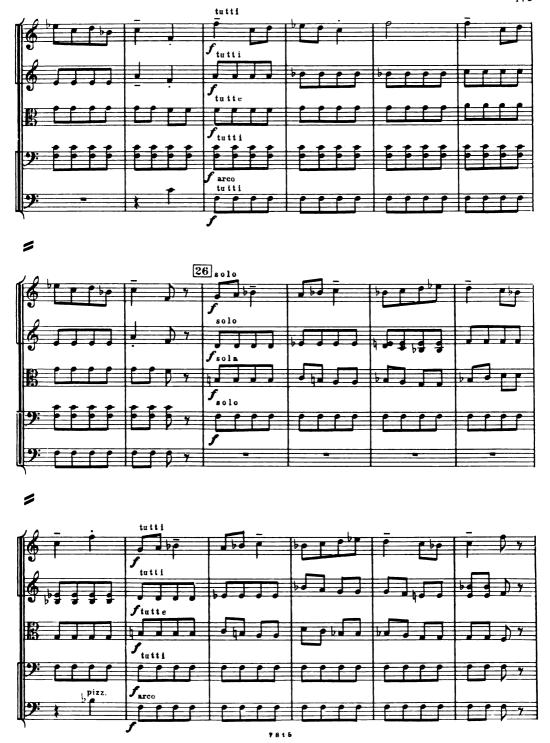

## DIVERTIMENTO

I

Б. БАРТОКВ. ВАКТОК(1881-1945)

<sup>\*)</sup> Числа в рамках указывают нумерацию тактов. 7815

11\*

# СОДЕРЖАНИЕ CONTENTS

| Л  | . ЯНАЧЕК Идиллия        |            |           |              |             |          |           |            |   |   |   |   |   |     |
|----|-------------------------|------------|-----------|--------------|-------------|----------|-----------|------------|---|---|---|---|---|-----|
| Ĺ. | JANÁČEK Idyll           |            |           |              |             |          |           |            |   |   |   |   |   |     |
|    | I. Andante              | _          |           |              |             |          | _         |            |   |   |   |   |   | 2   |
|    | II. Allegro             | Ċ          | Ĭ.        |              | Ċ           |          | •         | •          | • | • | • | • | • | 9   |
|    | III. Moderato           | •          | •         | ·            | •           | •        | •         | •          | • | • | • | • | • | 17  |
|    | IV. Allegro             | •          | •         | •            | •           | •        | •         | •          | • | • | • | • | • | 23  |
|    | V. Adagio               | •          | •         | •            | •           | •        | •         | •          | • | • | • | ٠ | • | 32  |
|    |                         | •          | •         | :            | •           | •        | •         | •          | : | • | • | • | • | 40  |
|    |                         |            |           | ·            |             | •        |           |            | : |   |   |   | • | 49  |
| ĸ  | БРИТТЕН Вариации на     |            |           |              |             |          |           |            | • | • | • | • | • | 40  |
| D. | BRITTEN Variations on   | - 7        | ny<br>Lan | Ψpsi         | rka<br>c c  | Dpi      | 1ДЖ<br>D. | . U<br>. : | _ |   |   |   |   |     |
| U. | Интродукция и Тема      | <i>u 1</i> | ner       | ne o         |             | rank<br> | TL        | uge        | 8 |   |   |   |   | co  |
|    | Адажно Adagio .         |            |           |              |             |          |           |            | • | ٠ | ٠ |   | • | 62  |
|    |                         |            |           |              |             |          |           | •          | • | • | • | • | • | 67  |
|    | Романс <i>Romance</i> . |            |           |              |             |          |           | •          | • | • | ٠ | • | • | 70  |
|    |                         |            |           |              | •           | •        | •         | •          | • | • |   | • | ٠ | 75  |
|    | Итальянская ария А      | ria i      | ıtaı      | iana<br>- Ci | •           |          | •         | •          | • | • | • |   | • | 79  |
|    | Классическое бурре      | Bou.       | rree      | e Cu         | <b>1</b> 55 | ıque     | •         | ٠          | • | • | ٠ | ٠ | • | 84  |
|    | Венский вальс Viene     |            |           |              |             | •        | •         | ٠          | • | • | • | • | • | 89  |
|    | Быстрое движение М      |            |           |              |             |          | •         | •          | • | • | • | • | • | 97  |
|    | Траурный марш Fun       | erai       | M         | ancn         | ļ.          |          |           |            | - | • | - | • |   | 101 |
|    | Песнь Chant .           | •          | :         | r            |             |          |           |            | • |   |   | • | • | 107 |
|    | Фуга и финал Fugue      | e an       | a i       | rınai        | e           |          | •         |            | • | • | • | • |   | 112 |
| Б. | БАРТОК Дивертисмент     |            |           |              |             |          |           |            |   |   |   |   |   |     |
| В. | BARTOK Divertimento     |            |           |              |             |          |           |            |   |   |   |   |   |     |
|    | I. Allegro non troop    | 00         |           |              |             |          |           |            |   |   |   |   |   | 141 |
|    | II. Molto adagio .      |            |           |              |             |          |           |            |   |   |   |   |   | 164 |
|    | III. Allegro assai .    |            |           |              |             |          |           |            |   |   |   |   |   | 172 |
| A. | ЧЕРЕПНИН Серенада       |            |           |              |             |          |           |            |   |   |   |   |   |     |
|    | TCHEREPNIN Serenade     |            |           |              |             |          |           |            |   |   |   |   |   |     |
|    | I. Mesto                |            |           |              |             |          |           |            |   |   |   |   |   | 202 |
|    | II. Allegretto          |            |           |              |             |          | -         |            |   |   |   |   |   | 208 |
|    | III. Vivace             | •          |           |              |             |          |           |            |   |   | • | • | Ċ | 217 |
|    | IV. Lento               |            |           | •            |             | •        | •         | ·          | • | • | · | • | • | 222 |
|    | V Allowen moderate      |            |           | ÷            |             | •        |           | ·          | : | · | Ĭ | · | • | 231 |