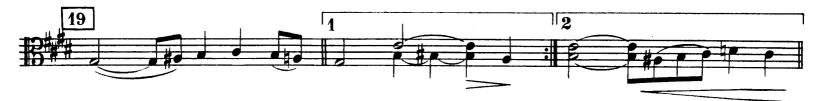

## Sarabande

avec deux doubles

н. 30,078

н. 30,078

н. 30,078

Baudon Gr.

## III Sarabande avec deux doubles

6

н. 30,078

Violon

H. 30.078