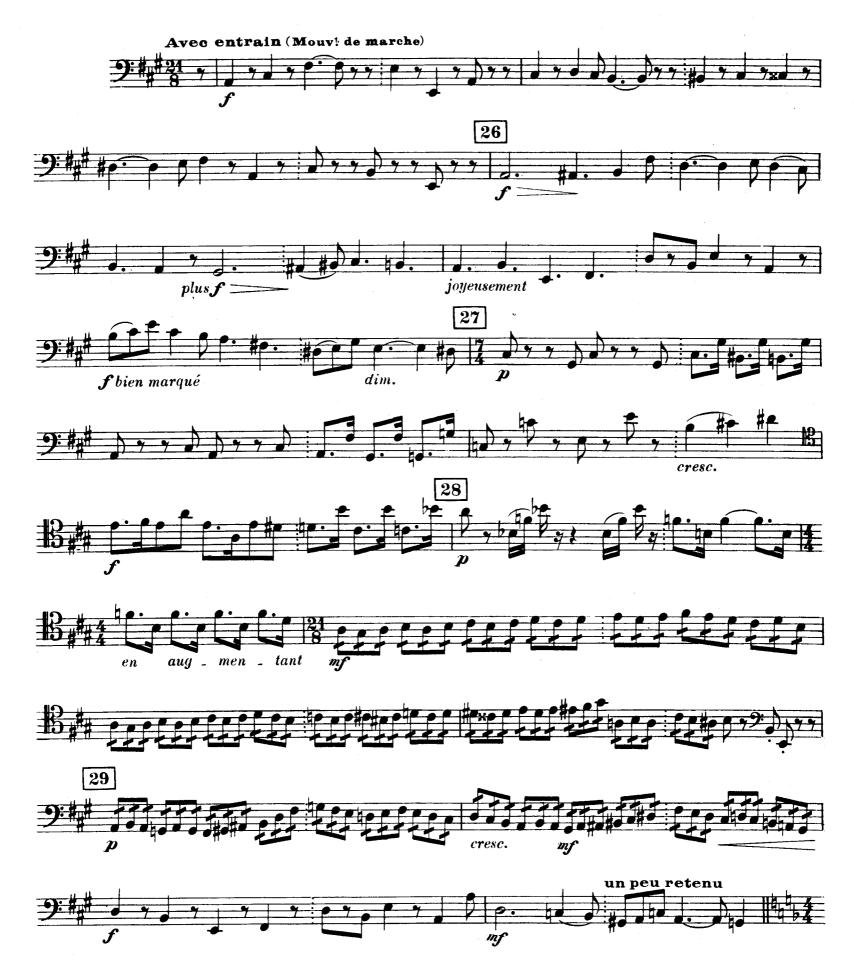

## IV

en Rondeau

н. 30,078

## IV

## Farandole variée en Rondeau

H. 80,078

H. 30,078

IMP. ROLLAND père et fils - PARIS 8x, FAUBOURG St - MARTIN Prinsed in Prince - MCMLV Tel BOT, 30.03