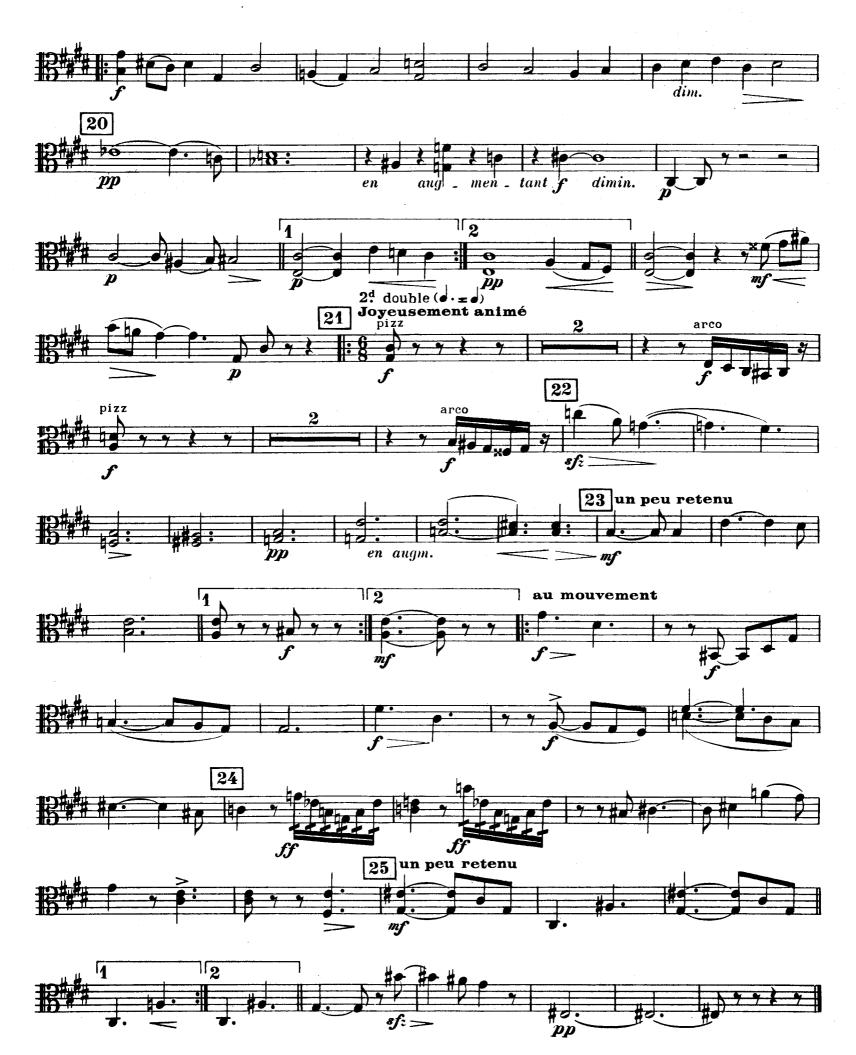

## IV

## Farandole variée en Rondeau

H. 80,078

H. 30,078

IMP. ROLLAND père et fils - PARIS 8x, FAUBOURG St - MARTIN Prinsed in Prince - MCMLV Tel BOT, 30.03