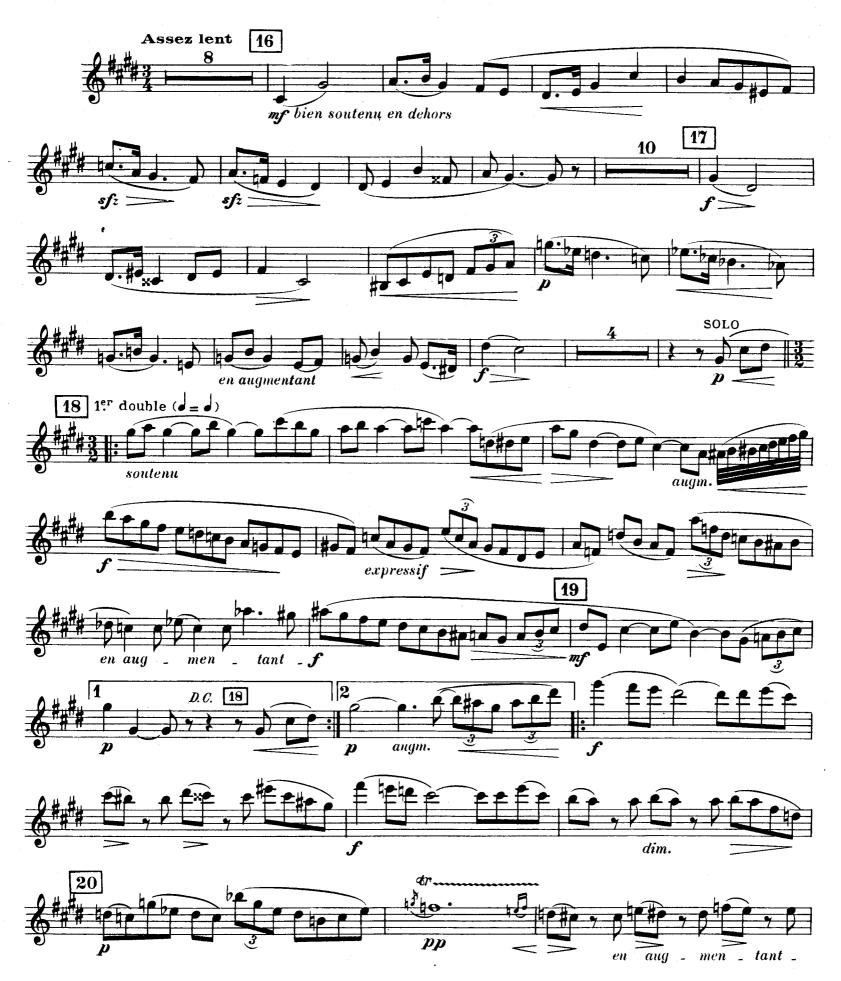

## IV

en Rondeau

н. 30,078

## IV

## Farandole variée en Rondeau

H. 80,078

H. 30,078

IMP. ROLLAND père et fils - PARIS 8x, FAUBOURG St - MARTIN Prinsed in Prince - MCMLV Tel BOT, 30.03