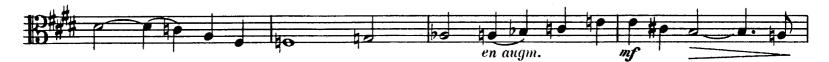

## Sarabande

avec deux doubles

н. 30,078

н. 30,078

н. 30,078

Baudon Gr.

## III Sarabande avec deux doubles

6

н. 30,078

Violon

H. 30.078