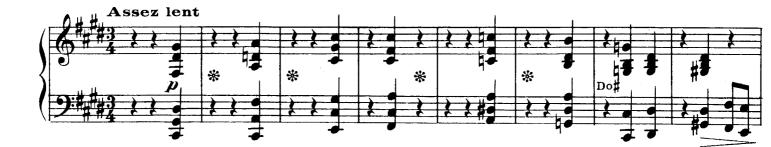

## Sarabande

avec deux doubles

н. 30,078

н. 30,078

н. 30,078

Baudon Gr.

## III Sarabande avec deux doubles

6

н. 30,078

Violon

H. 30.078

## III Sarabande avec deux doubles

н. 30,078

Violoncelle

Violoncelle

н. 30,078

Sarabande avec deux doubles

н. 30,078