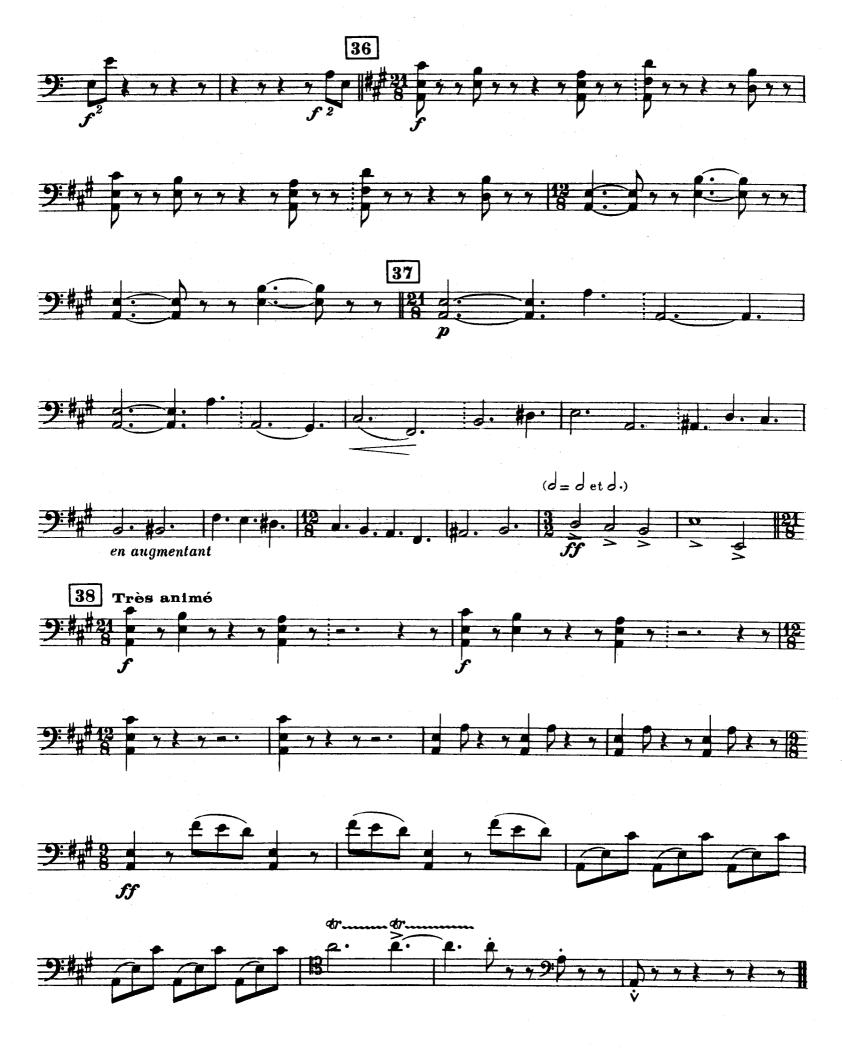

## IV

en Rondeau

н. 30,078

## IV

## Farandole variée en Rondeau

H. 80,078

H. 30,078

IMP. ROLLAND père et fils - PARIS 8x, FAUBOURG St - MARTIN Prinsed in Prince - MCMLV Tel BOT, 30.03