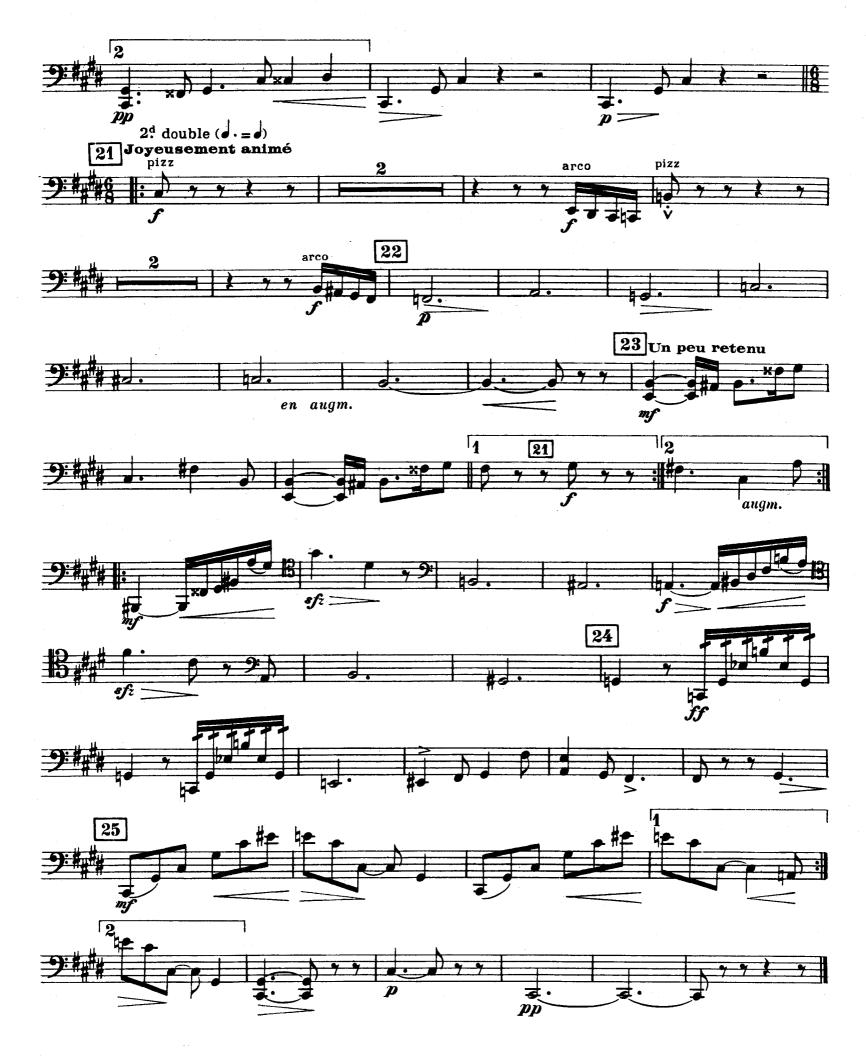

## IV

## Farandole variée en Rondeau

H. 80,078

H. 30,078

IMP. ROLLAND père et fils - PARIS 8x, FAUBOURG St - MARTIN Prinsed in Prince - MCMLV Tel BOT, 30.03