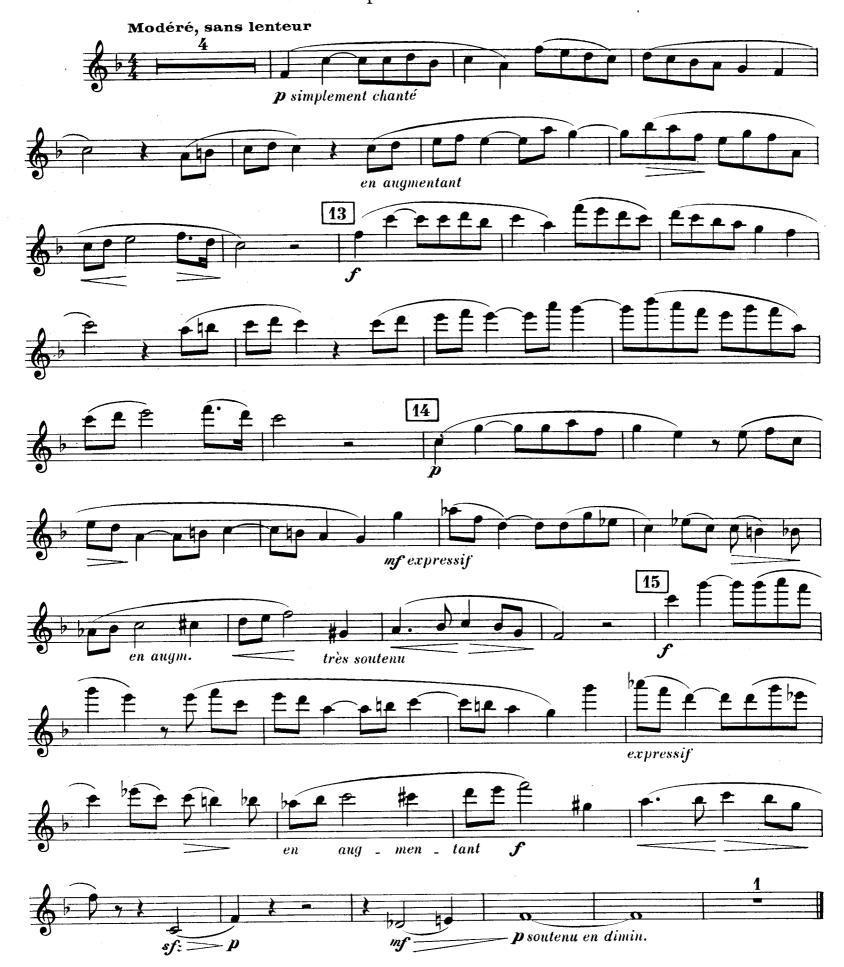

## Sarabande

avec deux doubles

н. 30,078

н. 30,078

н. 30,078

Baudon Gr.

## III Sarabande avec deux doubles

6

н. 30,078

Violon

H. 30.078

## III Sarabande avec deux doubles

н. 30,078

Violoncelle

Violoncelle

н. 30,078

Sarabande avec deux doubles

н. 30,078