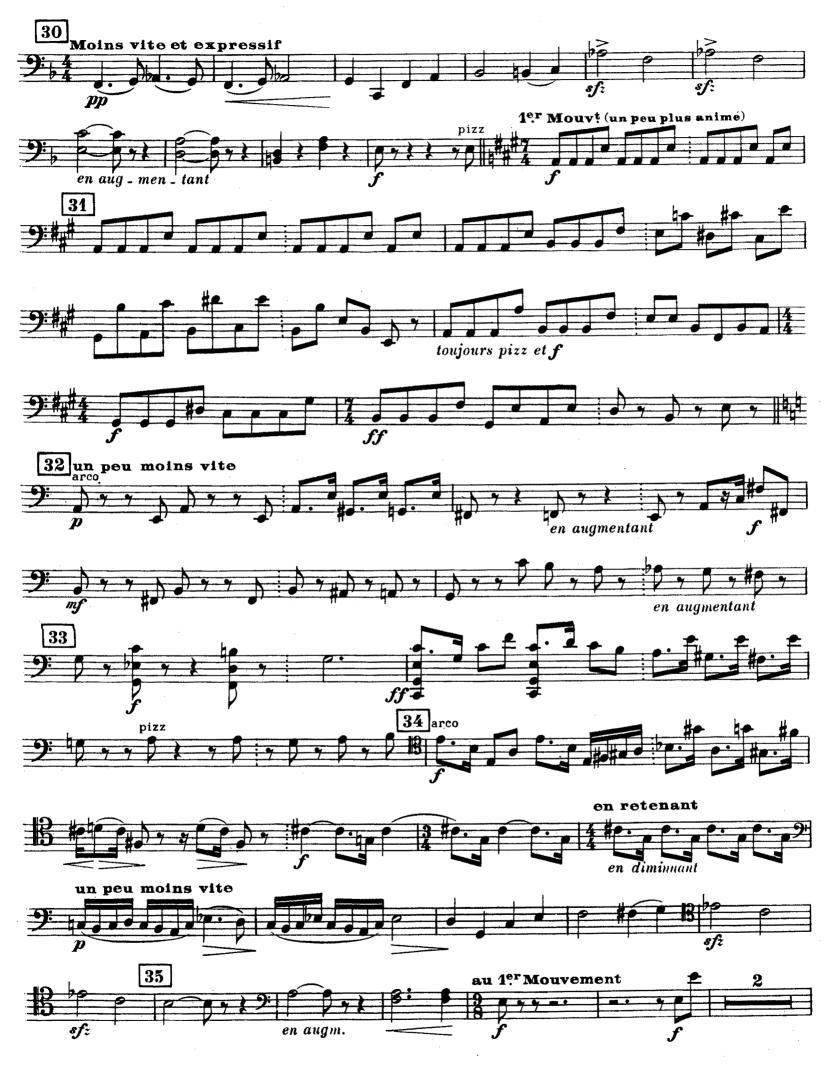

## IV

en Rondeau

н. 30,078

## IV

## Farandole variée en Rondeau

H. 80,078

H. 30,078

IMP. ROLLAND père et fils - PARIS 8x, FAUBOURG St - MARTIN Prinsed in Prince - MCMLV Tel BOT, 30.03