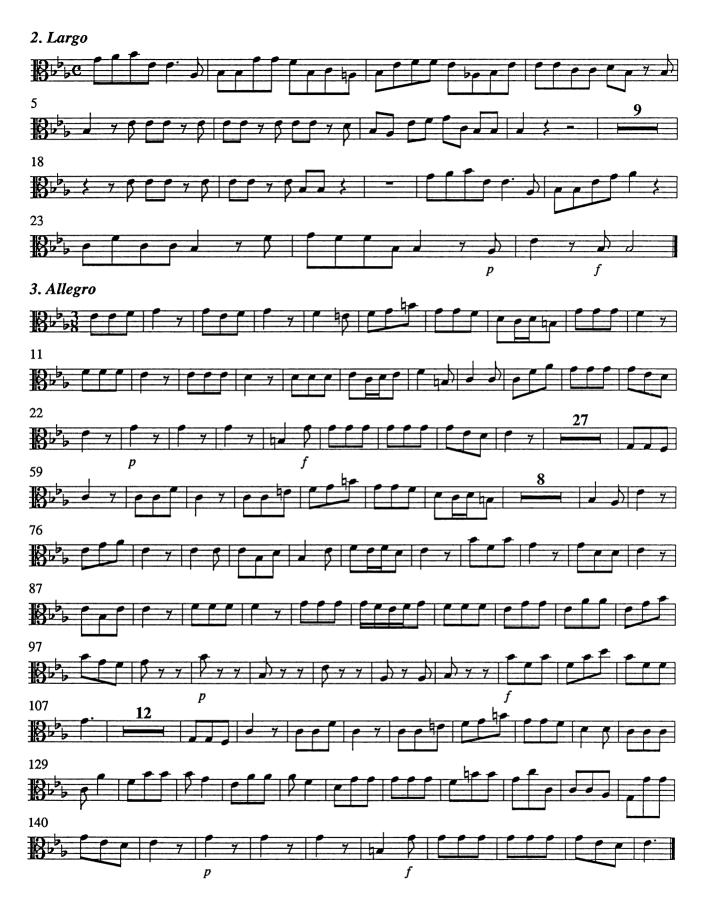

(1688 -1758)

# **Concerto in C minor**

bassoon solo

2 oboes, strings and continuo

Edited by

# **Brian Clark**



KING'S MUSIC Gmc Clifford Bartlett Elaine Bartlett

#### Johann Friedrich Fasch

Concerto in C minor





































(1688 -1758)

#### **Concerto in C minor**

bassoon solo

2 oboes, strings and continuo

Edited by

### **Brian Clark**



KING'S MUSIC Gmc Clifford Bartlett Elaine Bartlett

#### Johann Friedrich Fasch

Concerto in C minor









































(1688 -1758)

### **Concerto in C minor**

bassoon solo

2 oboes, strings and continuo

Edited by

# **Brian Clark**



KING'S MUSIC Gmc Clifford Bartlett Elaine Bartlett

#### Johann Friedrich Fasch Concerto in C minor





(1688 -1758)

#### **Concerto in C minor**

bassoon solo

2 oboes, strings and continuo

Edited by

# **Brian** Clark



KING'S MUSIC Gmc Clifford Bartlett Elaine Bartlett

























































































Cembalo [+ Cello]

#### JOHANN FRIEDRICH FASCH

(1688 -1758)

#### **Concerto in C minor**

bassoon solo

2 oboes, strings and continuo

Edited by

# **Brian Clark**



KING'S MUSIC Gmc Clifford Bartlett Elaine Bartlett