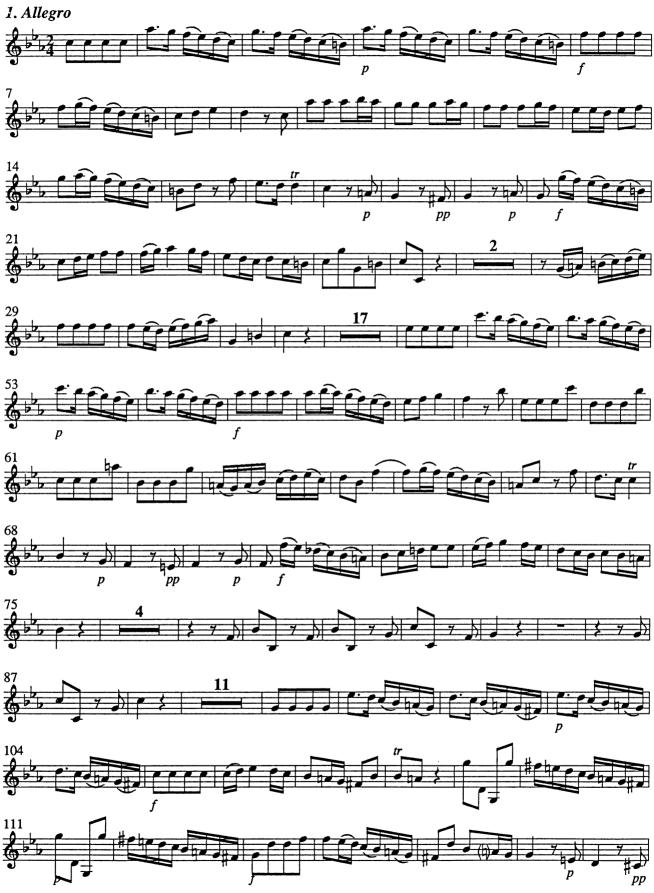

(1688 -1758)

### **Concerto in C minor**

bassoon solo

2 oboes, strings and continuo

Edited by

# **Brian Clark**



KING'S MUSIC Gmc Clifford Bartlett Elaine Bartlett



© 1990 Brian Clark































































(1688 -1758)

#### **Concerto in C minor**

bassoon solo

2 oboes, strings and continuo

Edited by

# **Brian Clark**



KING'S MUSIC Gmc Clifford Bartlett Elaine Bartlett

#### Johann Friedrich Fasch Concerto in C minor







































































(1688 -1758)

# **Concerto in C minor**

bassoon solo

2 oboes, strings and continuo

Edited by

# **Brian Clark**



KING'S MUSIC Gmc Clifford Bartlett Elaine Bartlett

#### Johann Friedrich Fasch

Concerto in C minor





































(1688 -1758)

#### **Concerto in C minor**

bassoon solo

2 oboes, strings and continuo

Edited by

### **Brian Clark**



KING'S MUSIC Gmc Clifford Bartlett Elaine Bartlett

#### Johann Friedrich Fasch

Concerto in C minor









































(1688 -1758)

### **Concerto in C minor**

bassoon solo

2 oboes, strings and continuo

Edited by

# **Brian Clark**



KING'S MUSIC Gmc Clifford Bartlett Elaine Bartlett

#### Johann Friedrich Fasch Concerto in C minor





(1688 -1758)

#### **Concerto in C minor**

bassoon solo

2 oboes, strings and continuo

Edited by

# **Brian** Clark



KING'S MUSIC Gmc Clifford Bartlett Elaine Bartlett

























































































Cembalo [+ Ce