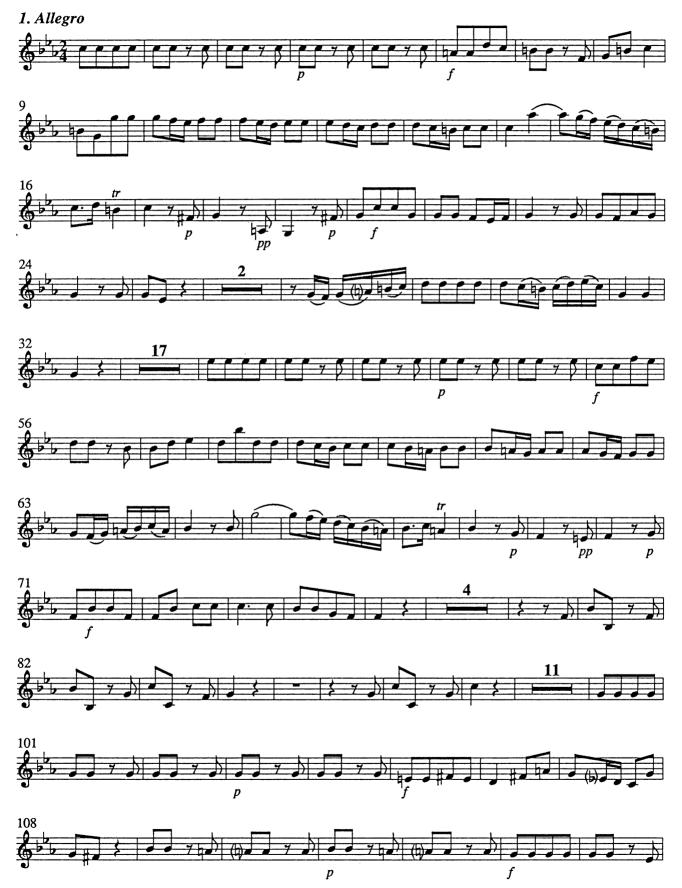

(1688 -1758)

#### **Concerto in C minor**

bassoon solo

2 oboes, strings and continuo

Edited by

# **Brian Clark**



KING'S MUSIC Gmc Clifford Bartlett Elaine Bartlett

#### Johann Friedrich Fasch Concerto in C minor







































































(1688 -1758)

# **Concerto in C minor**

bassoon solo

2 oboes, strings and continuo

Edited by

# **Brian Clark**



KING'S MUSIC Gmc Clifford Bartlett Elaine Bartlett

#### Johann Friedrich Fasch

Concerto in C minor





































(1688 -1758)

#### **Concerto in C minor**

bassoon solo

2 oboes, strings and continuo

Edited by

### **Brian Clark**



KING'S MUSIC Gmc Clifford Bartlett Elaine Bartlett

#### Johann Friedrich Fasch

Concerto in C minor









































(1688 -1758)

### **Concerto in C minor**

bassoon solo

2 oboes, strings and continuo

Edited by

# **Brian Clark**



KING'S MUSIC Gmc Clifford Bartlett Elaine Bartlett

#### Johann Friedrich Fasch Concerto in C minor





(1688 -1758)

#### **Concerto in C minor**

bassoon solo

2 oboes, strings and continuo

Edited by

# **Brian** Clark



KING'S MUSIC Gmc Clifford Bartlett Elaine Bartlett

























































































Cembalo [+ Cello]

#### JOHANN FRIEDRICH FASCH

(1688 -1758)

#### **Concerto in C minor**

bassoon solo

2 oboes, strings and continuo

Edited by

# **Brian Clark**



KING'S MUSIC Gmc Clifford Bartlett Elaine Bartlett