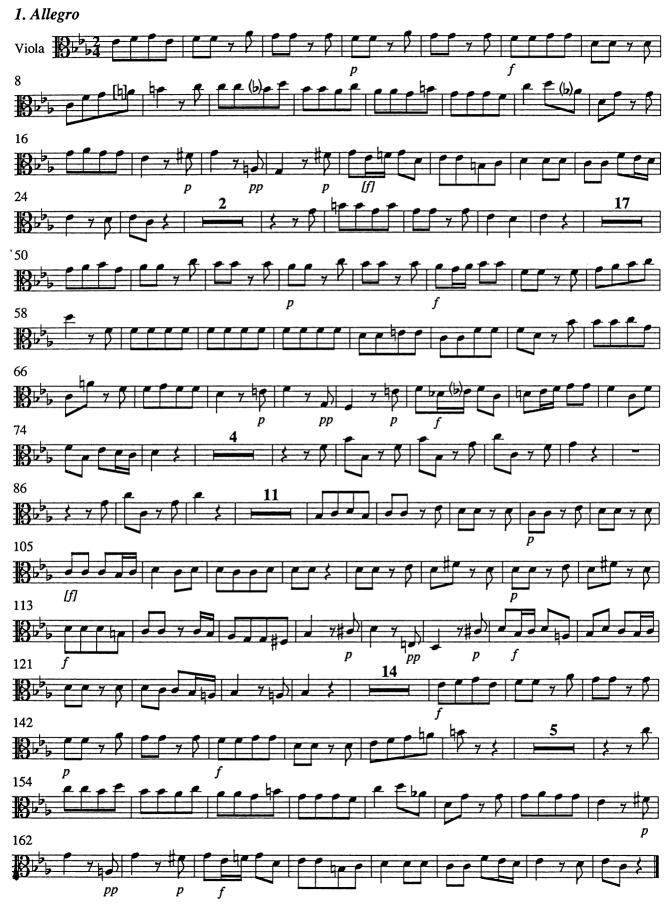

(1688 -1758)

# **Concerto in C minor**

bassoon solo

2 oboes, strings and continuo

Edited by

# **Brian Clark**



KING'S MUSIC Gmc Clifford Bartlett Elaine Bartlett

#### Johann Friedrich Fasch

Concerto in C minor





































(1688 -1758)

#### **Concerto in C minor**

bassoon solo

2 oboes, strings and continuo

Edited by

### **Brian Clark**



KING'S MUSIC Gmc Clifford Bartlett Elaine Bartlett

#### Johann Friedrich Fasch

Concerto in C minor









































(1688 -1758)

### **Concerto in C minor**

bassoon solo

2 oboes, strings and continuo

Edited by

# **Brian Clark**



KING'S MUSIC Gmc Clifford Bartlett Elaine Bartlett

#### Johann Friedrich Fasch Concerto in C minor





(1688 -1758)

#### **Concerto in C minor**

bassoon solo

2 oboes, strings and continuo

Edited by

# **Brian** Clark



KING'S MUSIC Gmc Clifford Bartlett Elaine Bartlett

























































































Cembalo [+ Cello]

#### JOHANN FRIEDRICH FASCH

(1688 -1758)

#### **Concerto in C minor**

bassoon solo

2 oboes, strings and continuo

Edited by

# **Brian Clark**



KING'S MUSIC Gmc Clifford Bartlett Elaine Bartlett