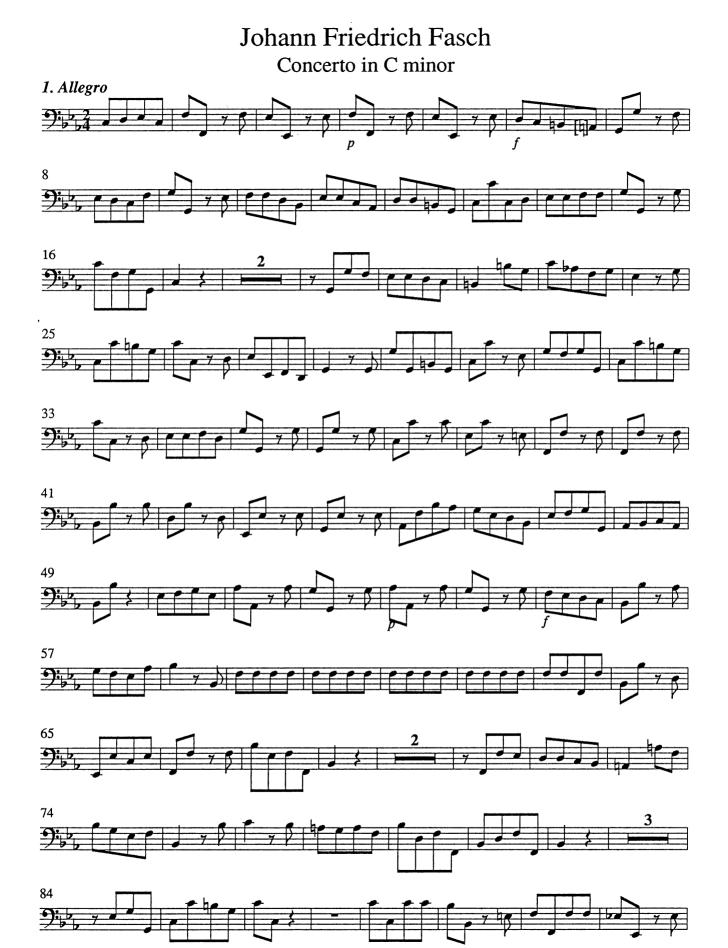

t

#### Johann Friedrich Fasch

Concerto in C minor









































(1688 -1758)

### **Concerto in C minor**

bassoon solo

2 oboes, strings and continuo

Edited by

# **Brian Clark**



KING'S MUSIC Gmc Clifford Bartlett Elaine Bartlett

#### Johann Friedrich Fasch Concerto in C minor





(1688 -1758)

#### **Concerto in C minor**

bassoon solo

2 oboes, strings and continuo

Edited by

# **Brian** Clark



KING'S MUSIC Gmc Clifford Bartlett Elaine Bartlett

























































































Cembalo [+ Cello]

#### JOHANN FRIEDRICH FASCH

(1688 -1758)

#### **Concerto in C minor**

bassoon solo

2 oboes, strings and continuo

Edited by

# **Brian Clark**



KING'S MUSIC Gmc Clifford Bartlett Elaine Bartlett