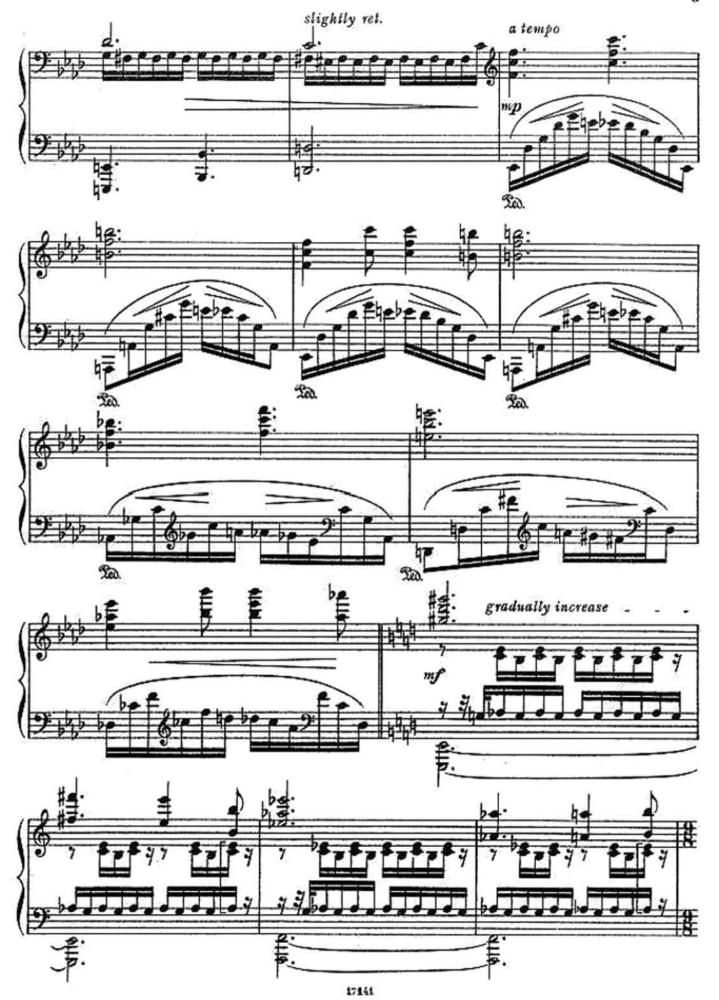

## DRIFTING MISTS

FOR

**PIANO** 

BY

**ROY AGNEW** 

4'-

AUGENER Ltd. 16 GREAT MARLBOROUGH STREET, LONDON, W. 1.

## DRIFTING MISTS















# ROY E. AGNEW

### PIANO WORKS

| so               | LO   |      |     |     |     |
|------------------|------|------|-----|-----|-----|
| A DANCE IMPRESSI | ON   |      | ••• |     | 2)- |
| AN AUTUMN MORN   | ING  | ;    | *** |     | 27. |
| CAPRICCIO        | •    | •••  | ••• | ••• | 25- |
| DRIFTING MISTS   | **   |      | *** | ••• | 25- |
| FANTAISIE SONAT  | A    | -    |     |     | 4/- |
| RHAPSODY         | •••  |      |     |     | 2/6 |
| RURAL SKETCHES.  | 4 Pi | eces |     | ••• | 2/6 |
| THE WINDY HILL   |      | •••  | ••• |     | 2/- |
| THREE LYRICS     | •••  |      |     | *** | 2/6 |
| THREE POEMS      |      | ***  | ••• |     | 2/6 |
| THREE PRELUDES   |      |      | ••• | *** | 2/- |
| WHITHER. & EXAL  | TAT  | 10N  | ••• | *** | 2/- |
| DÜ