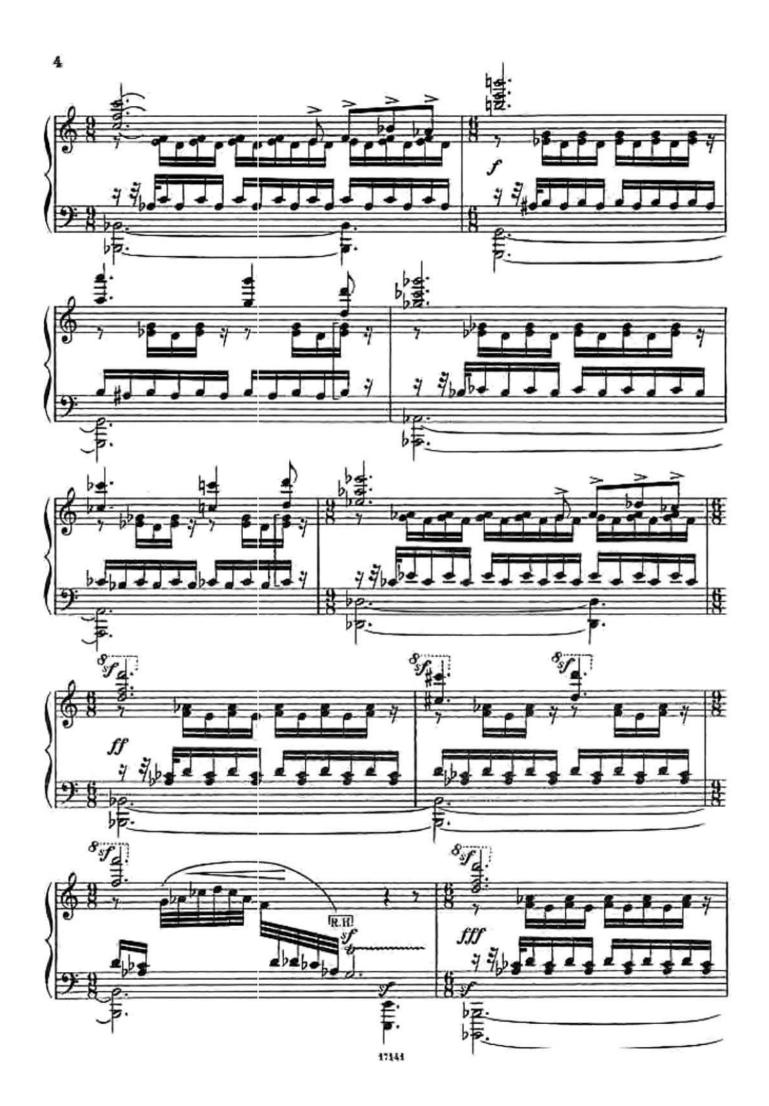

## DRIFTING MISTS

FOR

**PIANO** 

BY

**ROY AGNEW** 

4'-

AUGENER Ltd. 16 GREAT MARLBOROUGH STREET, LONDON, W. 1.

## DRIFTING MISTS















# ROY E. AGNEW

### PIANO WORKS

| so               | LO   |      |     |     |     |
|------------------|------|------|-----|-----|-----|
| A DANCE IMPRESSI | ON   |      | ••• |     | 2)- |
| AN AUTUMN MORN   | ING  | ;    | *** |     | 27. |
| CAPRICCIO        | •    | •••  | ••• | ••• | 25- |
| DRIFTING MISTS   | **   |      | *** | ••• | 25- |
| FANTAISIE SONAT  | A    | -    |     |     | 4/- |
| RHAPSODY         | •••  |      |     |     | 2/6 |
| RURAL SKETCHES.  | 4 Pi | eces |     | ••• | 2/6 |
| THE WINDY HILL   |      | •••  | ••• |     | 2/- |
| THREE LYRICS     | •••  |      |     | *** | 2/6 |
| THREE POEMS      |      | ***  | ••• |     | 2/6 |
| THREE PRELUDES   |      |      | ••• | *** | 2/- |
| WHITHER. & EXAL  | TAT  | 10N  | ••• | *** | 2/- |
| DÜ