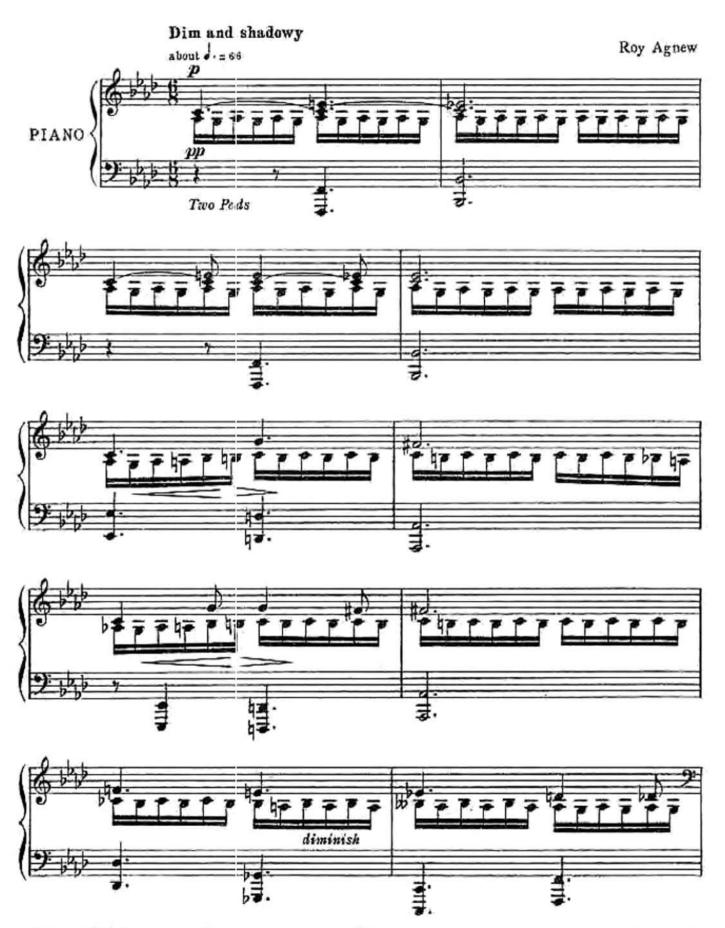

## DRIFTING MISTS

FOR

**PIANO** 

BY

**ROY AGNEW** 

4'-

AUGENER Ltd. 16 GREAT MARLBOROUGH STREET, LONDON, W. 1.

## DRIFTING MISTS















# ROY E. AGNEW

### PIANO WORKS

| so               | LO   |      |     |     |     |
|------------------|------|------|-----|-----|-----|
| A DANCE IMPRESSI | ON   |      | ••• |     | 2)- |
| AN AUTUMN MORN   | ING  | ;    | *** |     | 27. |
| CAPRICCIO        | •    | •••  | ••• | ••• | 25- |
| DRIFTING MISTS   | **   |      | *** | ••• | 25- |
| FANTAISIE SONAT  | A    | -    |     |     | 4/- |
| RHAPSODY         | •••  |      |     |     | 2/6 |
| RURAL SKETCHES.  | 4 Pi | eces |     | ••• | 2/6 |
| THE WINDY HILL   |      | •••  | ••• |     | 2/- |
| THREE LYRICS     | •••  |      |     | *** | 2/6 |
| THREE POEMS      |      | ***  | ••• |     | 2/6 |
| THREE PRELUDES   |      |      | ••• | *** | 2/- |
| WHITHER. & EXAL  | TAT  | 10N  | ••• | *** | 2/- |
| DÜ