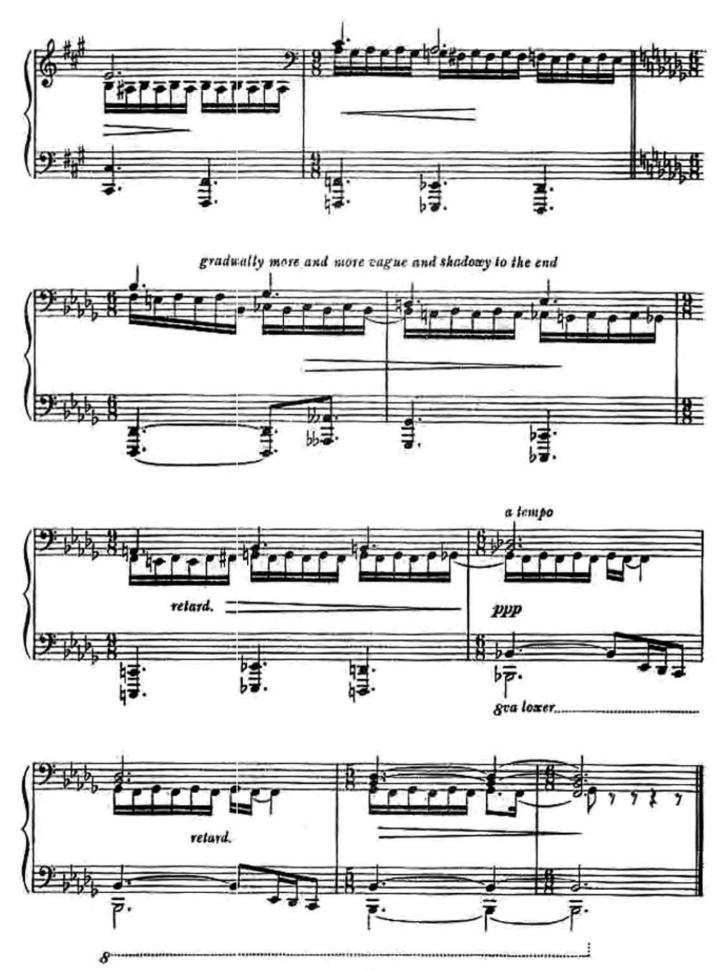

## DRIFTING MISTS

FOR

**PIANO** 

BY

**ROY AGNEW** 

4'-

AUGENER Ltd. 16 GREAT MARLBOROUGH STREET, LONDON, W. 1.