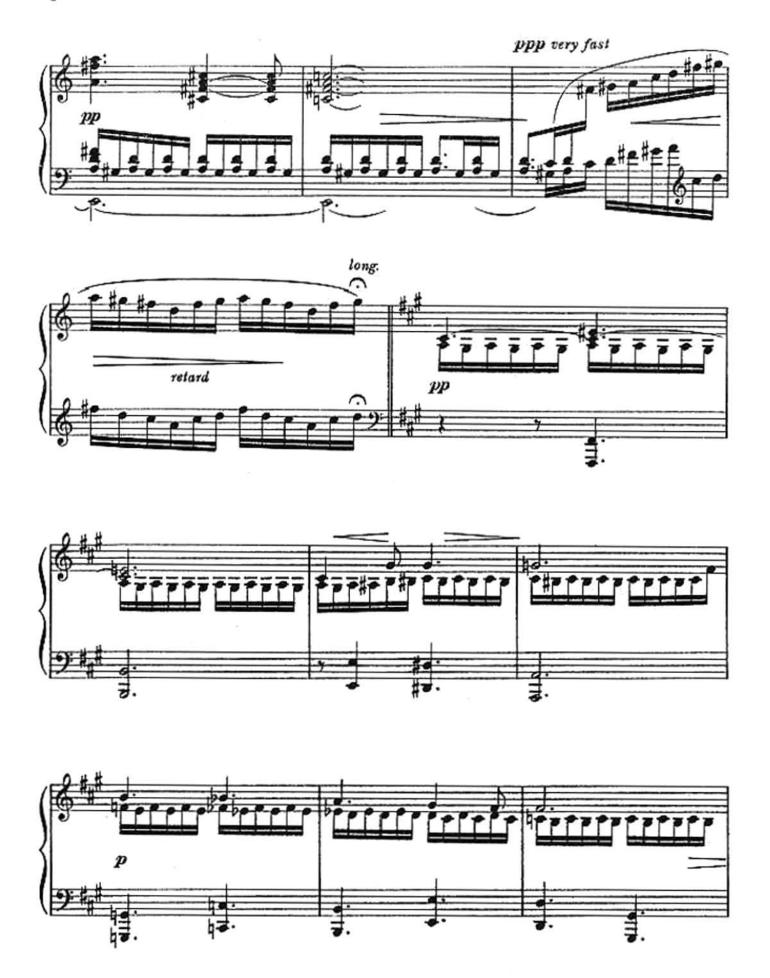

## DRIFTING MISTS

FOR

**PIANO** 

BY

**ROY AGNEW** 

4'-

AUGENER Ltd. 16 GREAT MARLBOROUGH STREET, LONDON, W. 1.