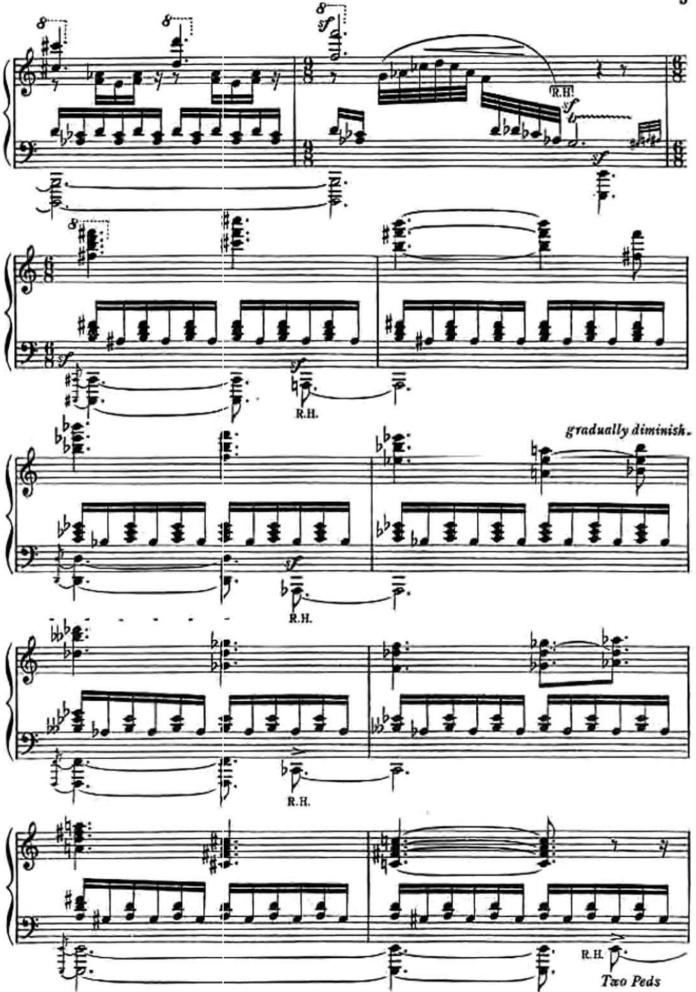

## DRIFTING MISTS

FOR

**PIANO** 

BY

**ROY AGNEW** 

4'-

AUGENER Ltd. 16 GREAT MARLBOROUGH STREET, LONDON, W. 1.

## DRIFTING MISTS















# ROY E. AGNEW

### PIANO WORKS

| so               | LO   |      |     |     |     |
|------------------|------|------|-----|-----|-----|
| A DANCE IMPRESSI | ON   |      | ••• |     | 2)- |
| AN AUTUMN MORN   | ING  | ;    | *** |     | 27. |
| CAPRICCIO        | •    | •••  | ••• | ••• | 25- |
| DRIFTING MISTS   | **   |      | *** | ••• | 25- |
| FANTAISIE SONAT  | A    | -    |     |     | 4/- |
| RHAPSODY         | •••  |      |     |     | 2/6 |
| RURAL SKETCHES.  | 4 Pi | eces |     | ••• | 2/6 |
| THE WINDY HILL   |      | •••  | ••• |     | 2/- |
| THREE LYRICS     | •••  |      |     | *** | 2/6 |
| THREE POEMS      |      | ***  | ••• |     | 2/6 |
| THREE PRELUDES   |      |      | ••• | *** | 2/- |
| WHITHER. & EXAL  | TAT  | 10N  | ••• | *** | 2/- |
| DÜ