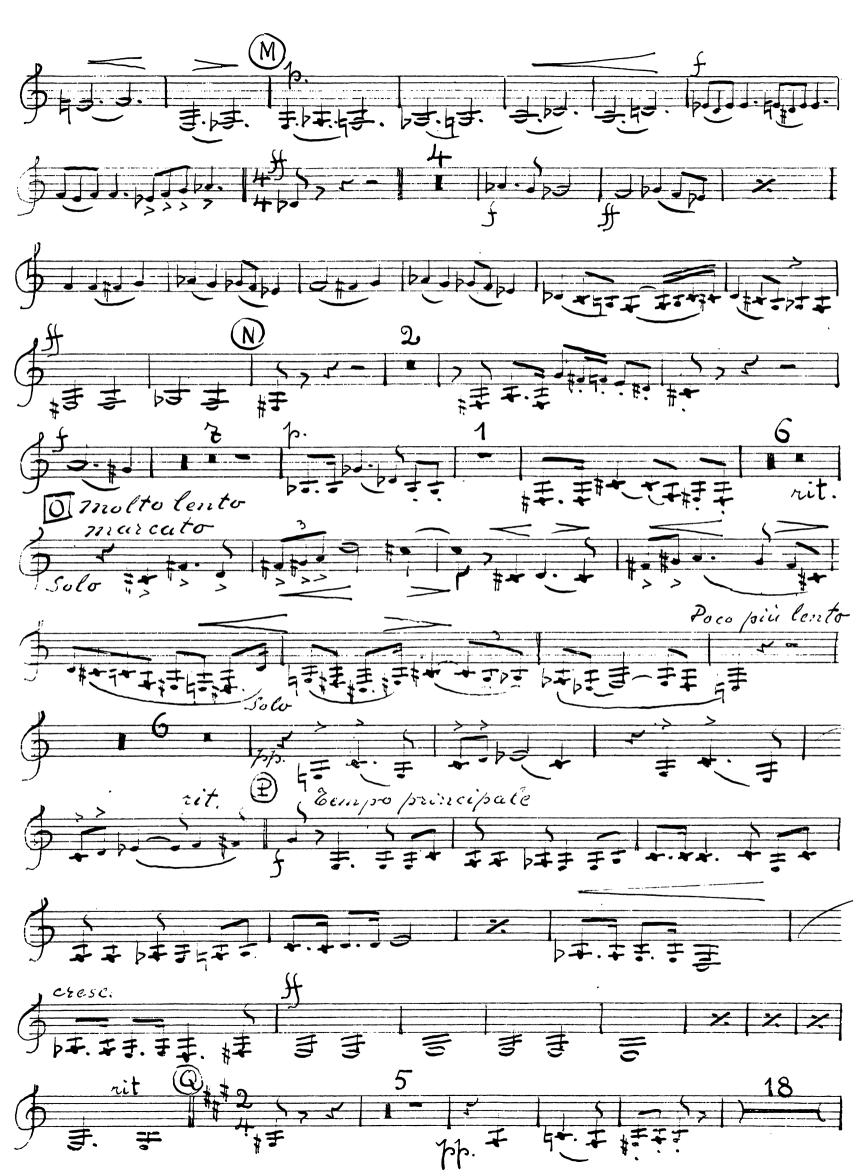

GTS 232

\_\_Ondine\_

## \_\_Ondine\_\_\_

## \_\_\_ Ondine \_\_\_

.. 7-

Houtbois

Cor anglais Ondine Gempleton Strong moderato CEESC. Pocopiu mosso

EDITION HENN - GENEVE Copyright 1939 by Ad. Henn.

A. 1089. H.

Tous droits quelconques, y compris ceux d'exécution, réservés pour tous pays.