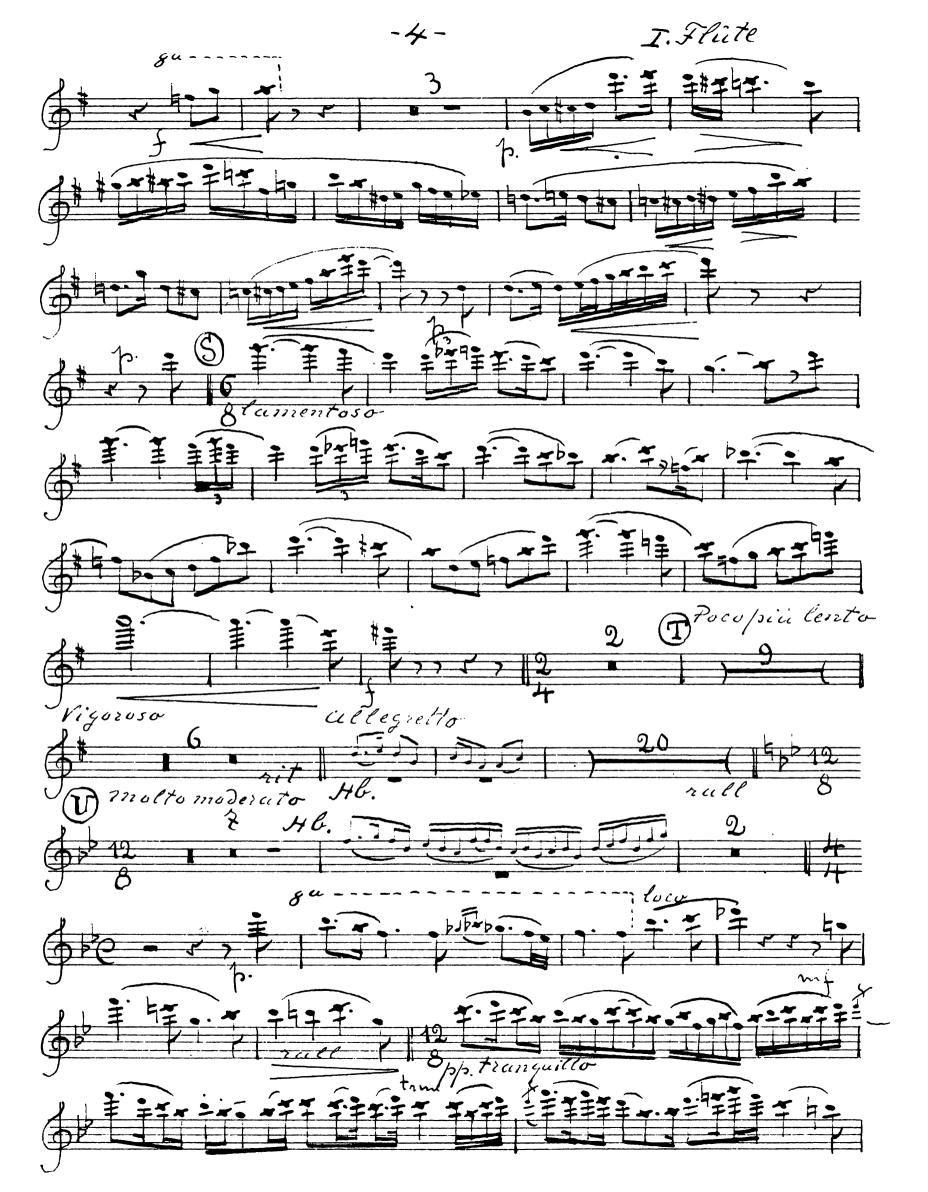

GTS 232

\_\_Ondine\_

## \_\_\_ Ondine \_\_\_

.. 7-

Houtbois

Cor anglais Ondine Gempleton Strong moderato CEESC. Pocopiu mosso

EDITION HENN - GENEVE Copyright 1939 by Ad. Henn.

A. 1089. H.

Tous droits quelconques, y compris ceux d'exécution, réservés pour tous pays.