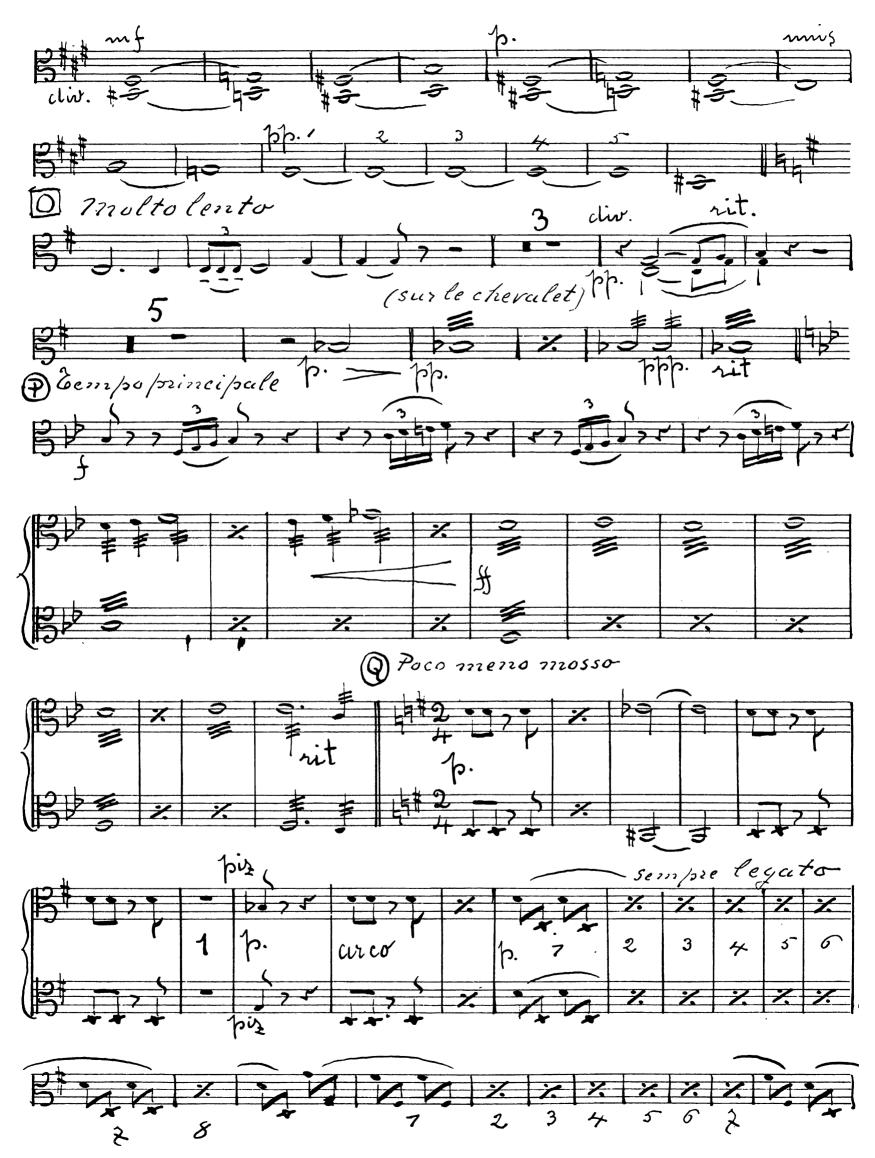

## \_\_\_ Ondine \_\_\_

.. 7-

Houtbois

Cor anglais Ondine Gempleton Strong moderato CEESC. Pocopiu mosso

EDITION HENN - GENEVE Copyright 1939 by Ad. Henn.

A. 1089. H.

Tous droits quelconques, y compris ceux d'exécution, réservés pour tous pays.