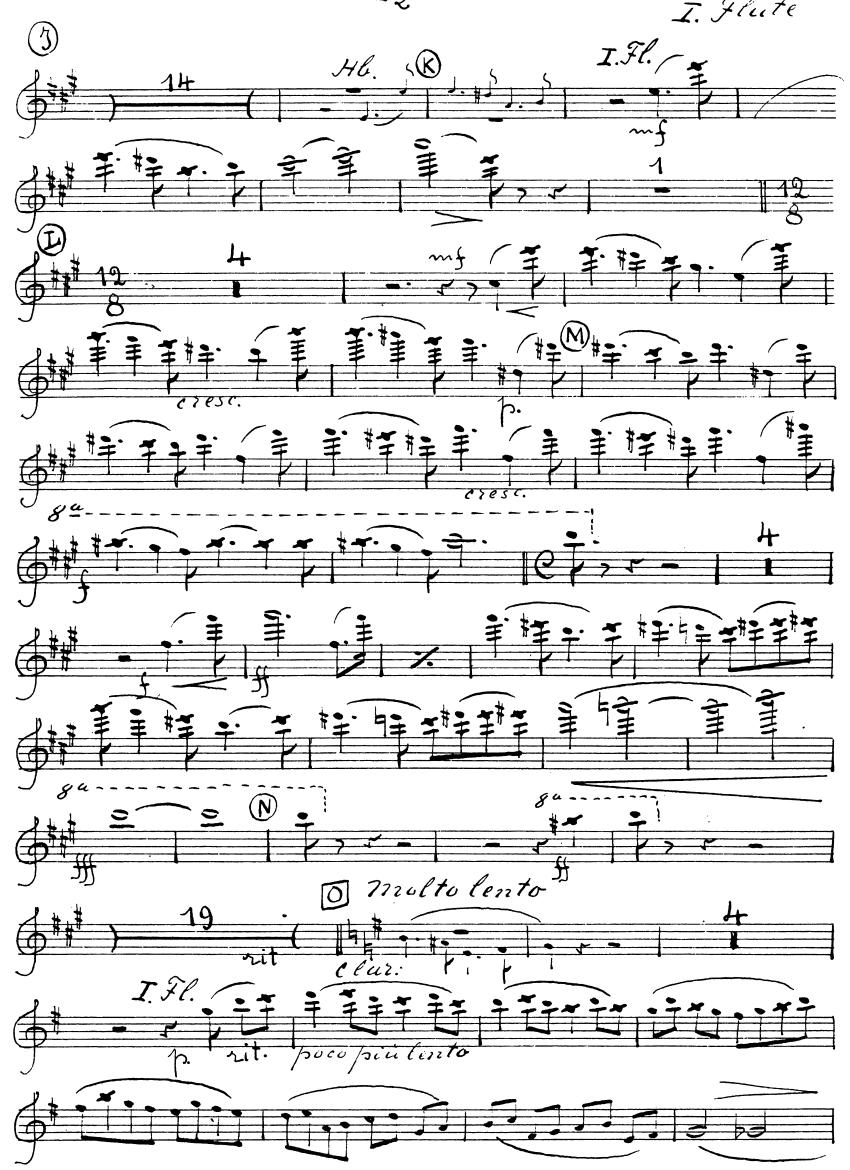

GTS 232

\_\_Ondine\_

## \_\_\_ Ondine \_\_\_

.. 7-

Houtbois

Cor anglais Ondine Gempleton Strong moderato CEESC. Pocopiu mosso

EDITION HENN - GENEVE Copyright 1939 by Ad. Henn.

A. 1089. H.

Tous droits quelconques, y compris ceux d'exécution, réservés pour tous pays.