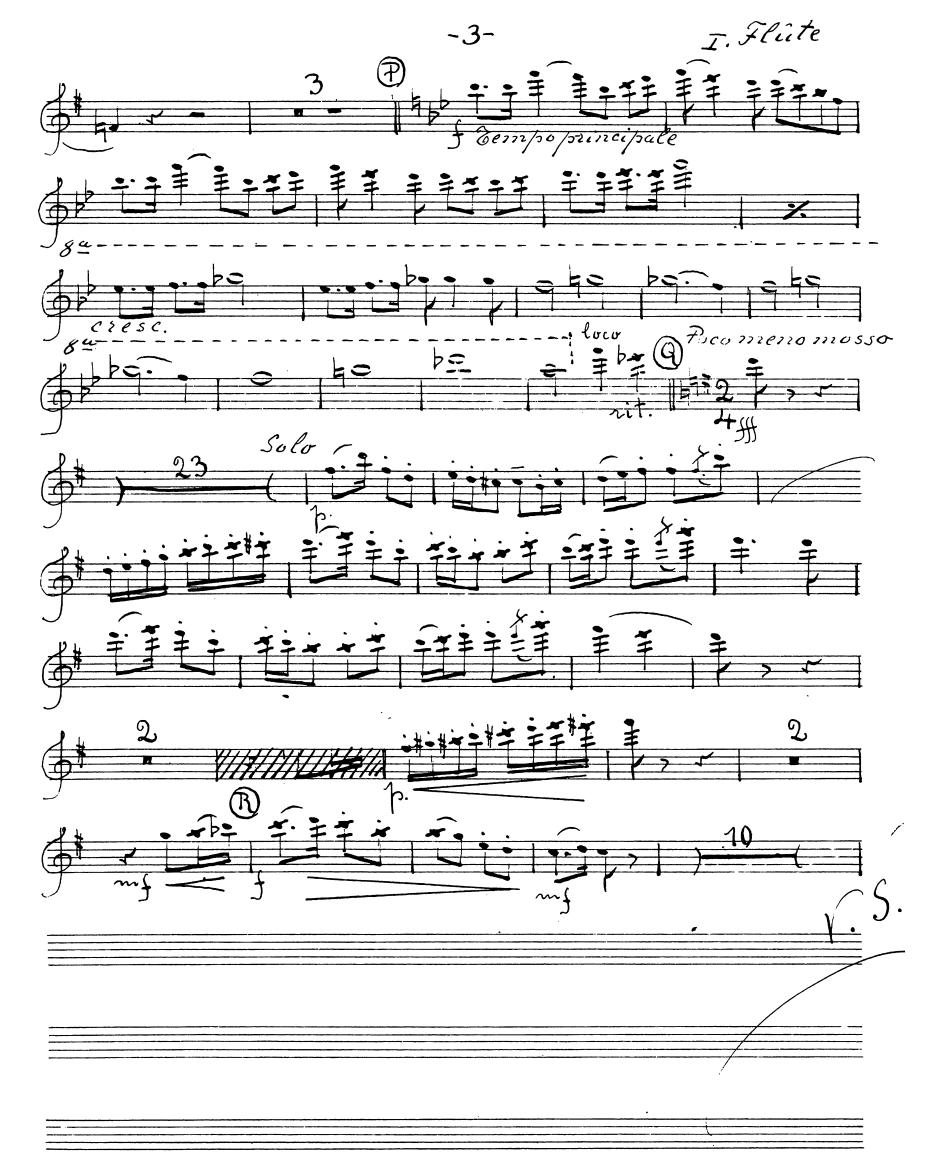

GTS 232

\_\_Ondine\_

## \_\_\_ Ondine \_\_\_

.. 7-

Houtbois

Cor anglais Ondine Gempleton Strong moderato CEESC. Pocopiu mosso

EDITION HENN - GENEVE Copyright 1939 by Ad. Henn.

A. 1089. H.

Tous droits quelconques, y compris ceux d'exécution, réservés pour tous pays.