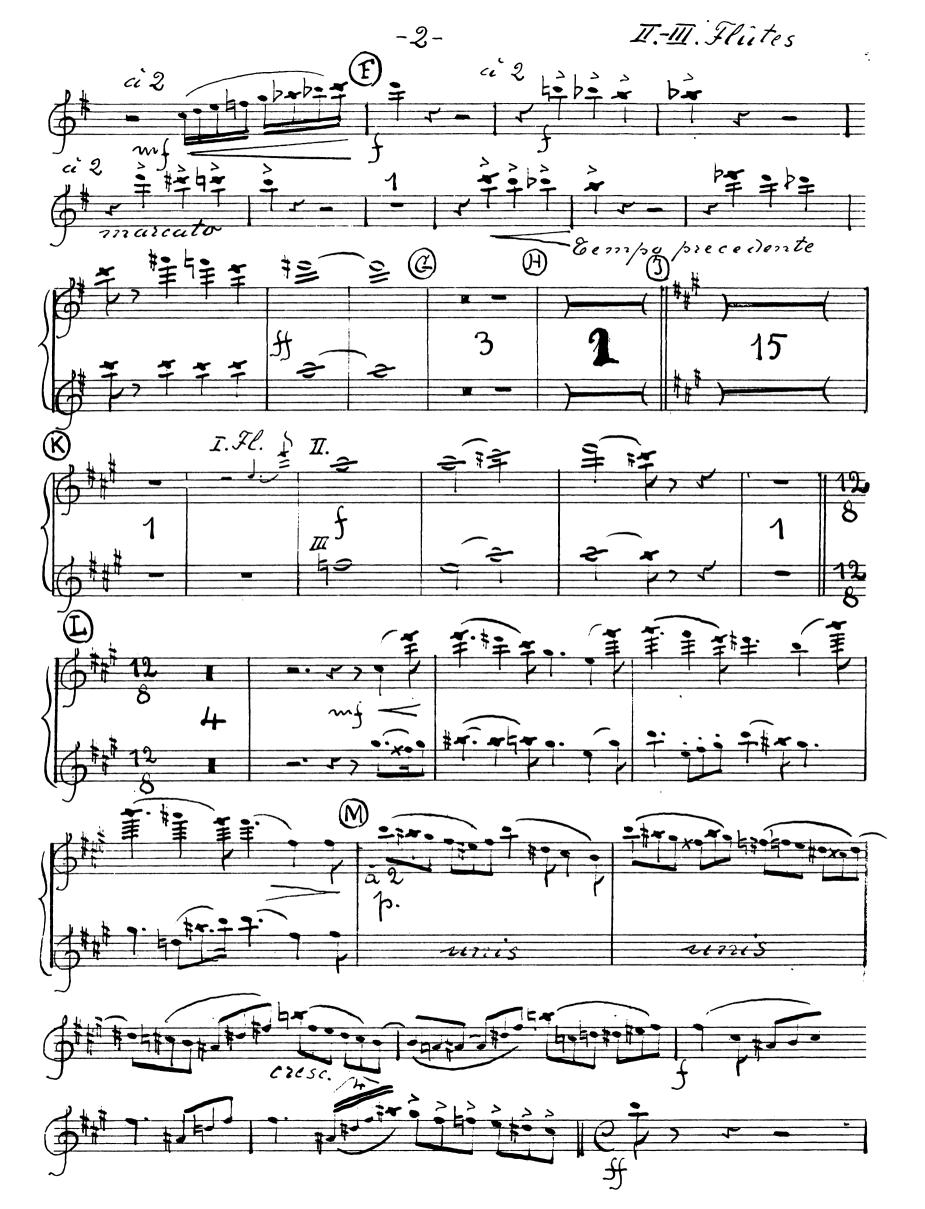

GTS 232

\_\_Ondine\_

## \_\_Ondine\_\_\_

## \_\_\_ Ondine \_\_\_

.. 7-

Houtbois

Cor anglais Ondine Gempleton Strong moderato CEESC. Pocopiu mosso

EDITION HENN - GENEVE Copyright 1939 by Ad. Henn.

A. 1089. H.

Tous droits quelconques, y compris ceux d'exécution, réservés pour tous pays.