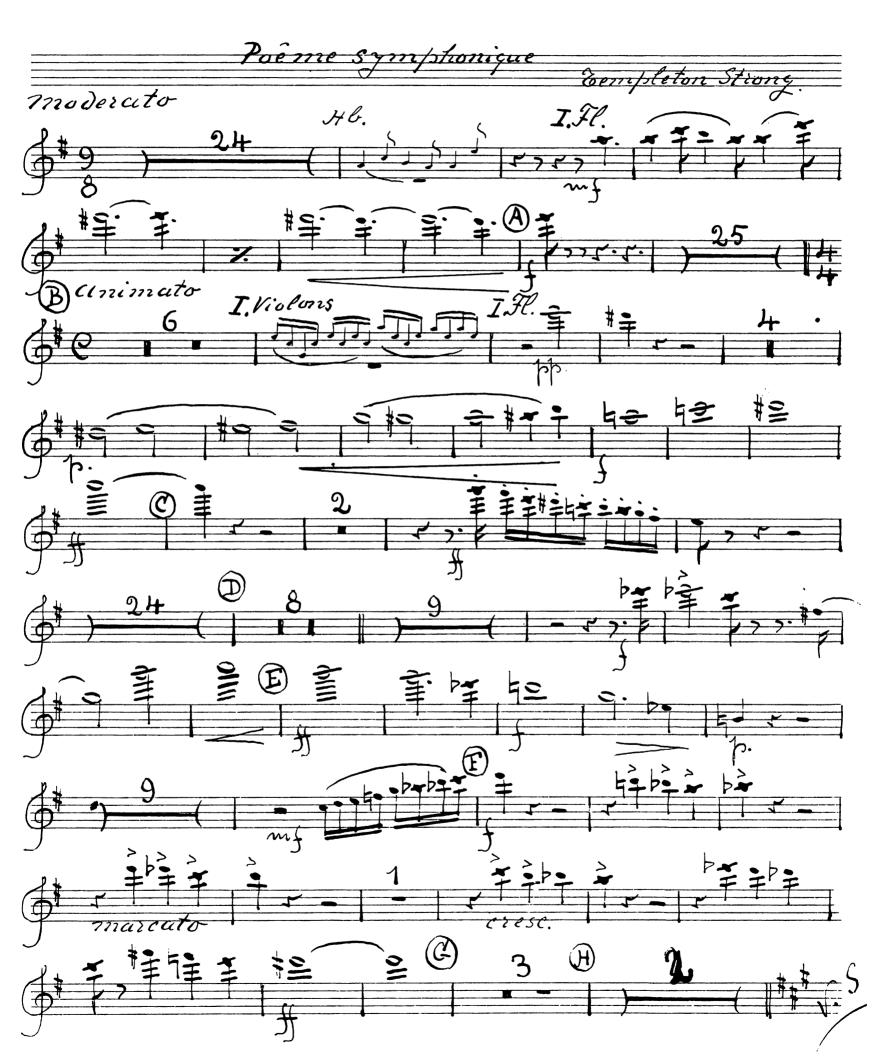

GTS 232

\_\_Ondine\_

## \_\_\_ Ondine \_\_\_

.. 7-

Houtbois

Cor anglais Ondine Gempleton Strong moderato CEESC. Pocopiu mosso

EDITION HENN - GENEVE Copyright 1939 by Ad. Henn.

A. 1089. H.

Tous droits quelconques, y compris ceux d'exécution, réservés pour tous pays.