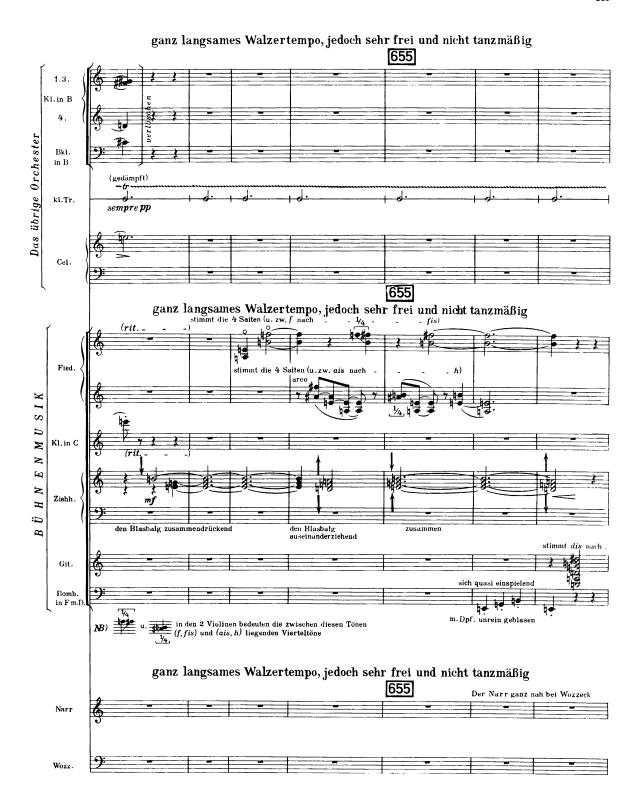

U.E. 7379 / U.E. 12100

<sup>\*)</sup> womöglich die 2 Fiedeln von der vorigen Szene 1. Takt

U.E. 7379 / U.E. 12100

U.E. 7379 / U.E. 12100