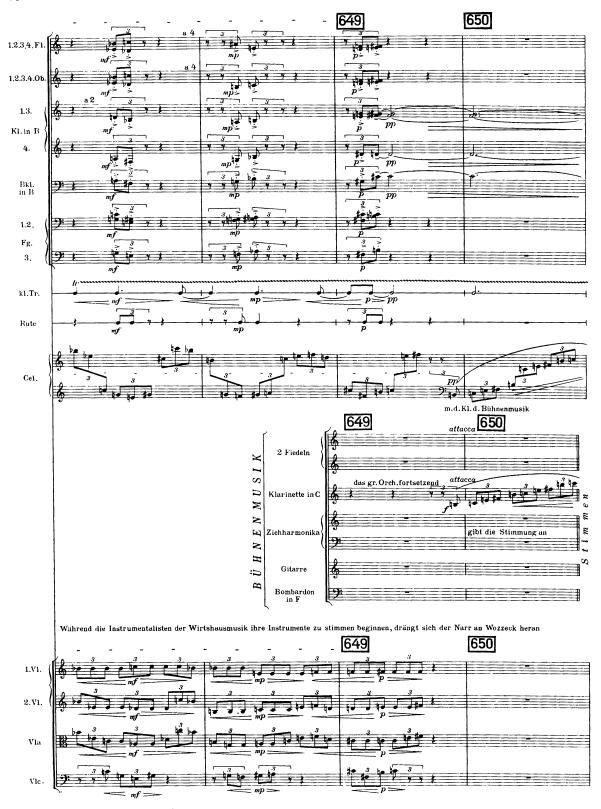

## ZWEITER AKT

U.E. 7379 / U.E. 12100

<sup>\*)</sup> Die Triole ohne Rücksicht auf das a tempo der Bläser

U.E. 7379 / U.E. 12100

U.E. 7379 / U.E. 12100

\*) siehe Takt 367 Kammerorchester

\*) siehe Takt 367 Kammerorchester

<sup>\*)</sup> siehe Takt 367 Kammerorchester

\*) siehe Takt 367 Kammerorchester

<sup>\*)</sup> siehe Takt 367 Kammerorchester

\*) Ausführung siehe VORBEMERKUNGEN

<sup>\*)</sup> Nur für den Fall, daß diese Töne spielbar sind und dann noch genug Zeit bleibt, um auf die Bühne zu gelangen (s. Bühnenmusik Takt 439)