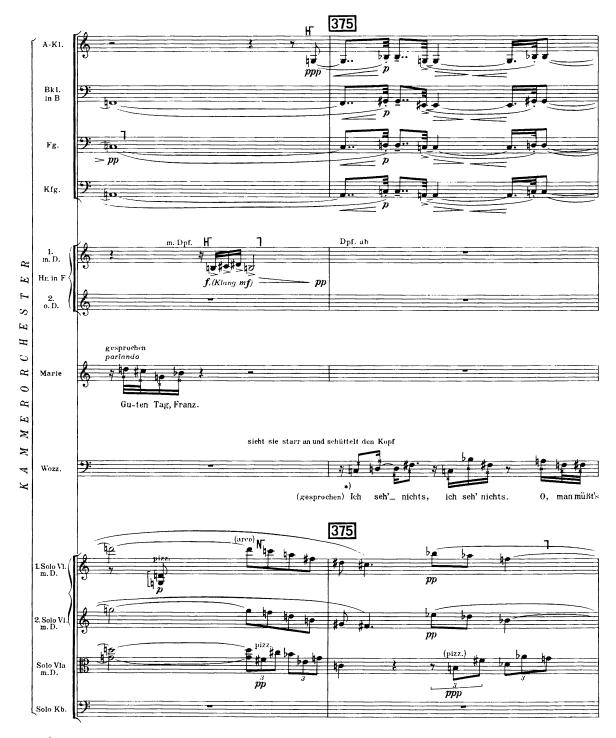

## ZWEITER AKT

U.E. 7379 / U.E. 12100

<sup>\*)</sup> Die Triole ohne Rücksicht auf das a tempo der Bläser

U.E. 7379 / U.E. 12100

U.E. 7379 / U.E. 12100

\*) siehe Takt 367 Kammerorchester

\*) siehe Takt 367 Kammerorchester

<sup>\*)</sup> siehe Takt 367 Kammerorchester

\*) siehe Takt 367 Kammerorchester

<sup>\*)</sup> siehe Takt 367 Kammerorchester

\*) Ausführung siehe VORBEMERKUNGEN

<sup>\*)</sup> Nur für den Fall, daß diese Töne spielbar sind und dann noch genug Zeit bleibt, um auf die Bühne zu gelangen (s. Bühnenmusik Takt 439)