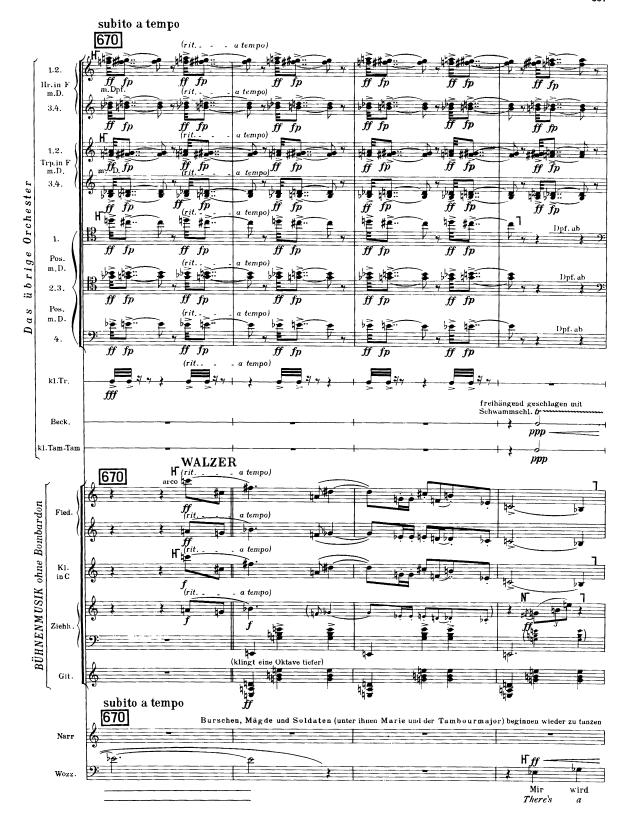

\*) d.h. ohne Rücksicht auf den Rhythmus des Walzers

Къ.

<sup>\*)</sup> Die Viertel des Atempo (=132) sind gleich dem vorhergehenden ritardierten Achtel (=2 mal 66). Demzufolge ist der Auftakt des Chors - dessen Achtel gleich bleiben - innerhalb des Ritardandos als Sechzentel zu werten