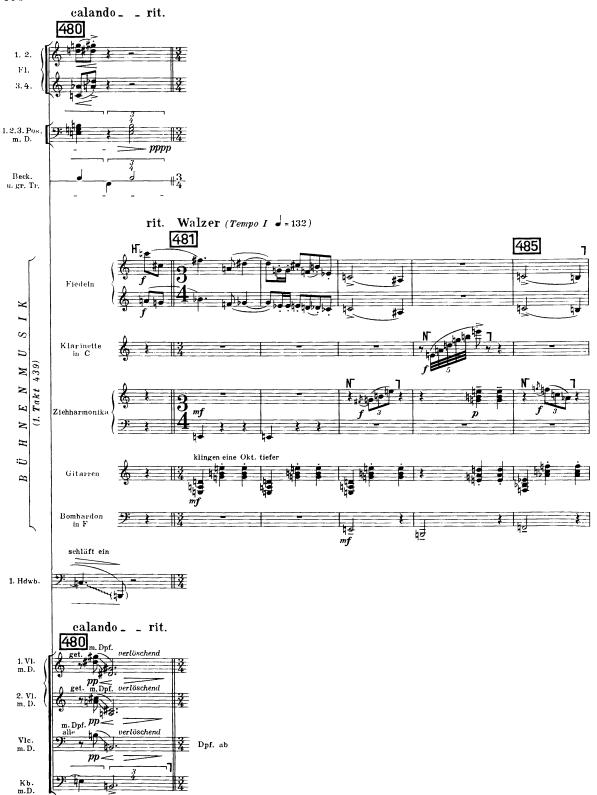

<sup>\*)</sup> siehe Takt 367 Kammerorchester

\*) siehe Takt 367 Kammerorchester

<sup>\*)</sup> siehe Takt 367 Kammerorchester

\*) Ausführung siehe VORBEMERKUNGEN

<sup>\*)</sup> Nur für den Fall, daß diese Töne spielbar sind und dann noch genug Zeit bleibt, um auf die Bühne zu gelangen (s. Bühnenmusik Takt 439)

\*) d.h. ohne Rücksicht auf den Rhythmus des Walzers

Къ.

<sup>\*)</sup> Die Viertel des Atempo (=132) sind gleich dem vorhergehenden ritardierten Achtel (=2 mal 66). Demzufolge ist der Auftakt des Chors - dessen Achtel gleich bleiben - innerhalb des Ritardandos als Sechzentel zu werten

U.E. 7379 / U.E. 12100

<sup>\*)</sup> womöglich die 2 Fiedeln von der vorigen Szene 1. Takt

U.E. 7379 / U.E. 12100

U.E. 7379 / U.E. 12100