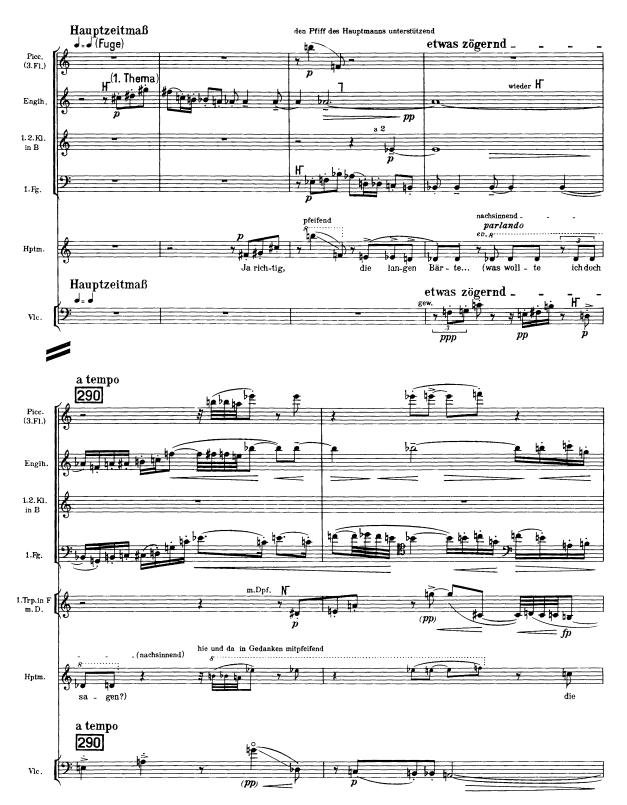

## ZWEITER AKT

U.E. 7379 / U.E. 12100

<sup>\*)</sup> Die Triole ohne Rücksicht auf das a tempo der Bläser

U.E. 7379 / U.E. 12100

U.E. 7379 / U.E. 12100

\*) siehe Takt 367 Kammerorchester

\*) siehe Takt 367 Kammerorchester

<sup>\*)</sup> siehe Takt 367 Kammerorchester

\*) siehe Takt 367 Kammerorchester

<sup>\*)</sup> siehe Takt 367 Kammerorchester

\*) Ausführung siehe VORBEMERKUNGEN

<sup>\*)</sup> Nur für den Fall, daß diese Töne spielbar sind und dann noch genug Zeit bleibt, um auf die Bühne zu gelangen (s. Bühnenmusik Takt 439)