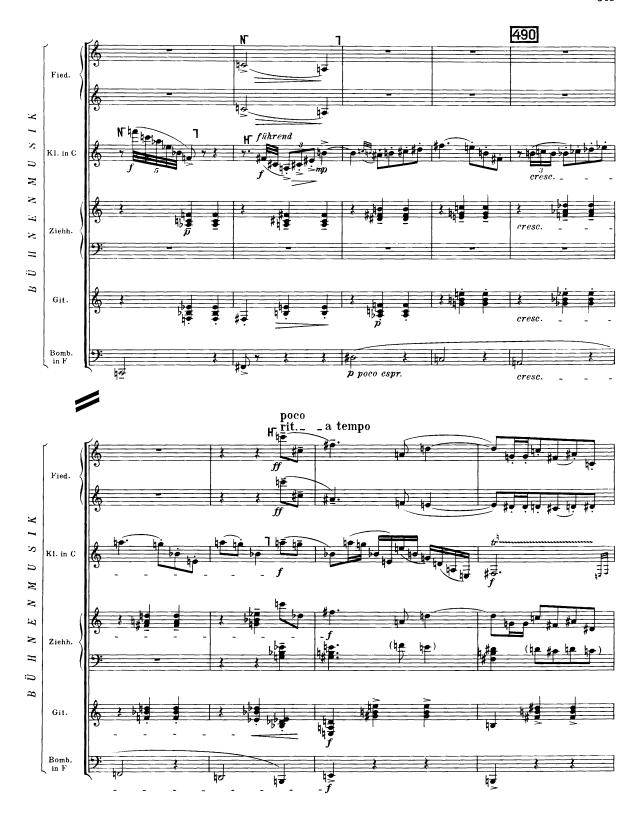

\*) d.h. ohne Rücksicht auf den Rhythmus des Walzers

Къ.

<sup>\*)</sup> Die Viertel des Atempo (=132) sind gleich dem vorhergehenden ritardierten Achtel (=2 mal 66). Demzufolge ist der Auftakt des Chors - dessen Achtel gleich bleiben - innerhalb des Ritardandos als Sechzentel zu werten