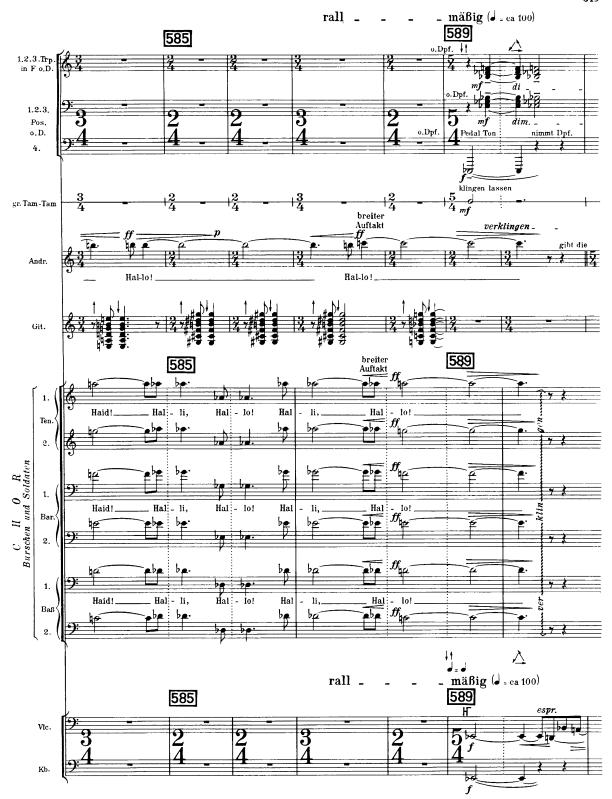

Wälzt

Euch!

Dreht

Euch!

War - um

Gott

löscht

die

\*) d.h. ohne Rücksicht auf den Rhythmus des Walzers

Къ.

<sup>\*)</sup> Die Viertel des Atempo (=132) sind gleich dem vorhergehenden ritardierten Achtel (=2 mal 66). Demzufolge ist der Auftakt des Chors - dessen Achtel gleich bleiben - innerhalb des Ritardandos als Sechzentel zu werten