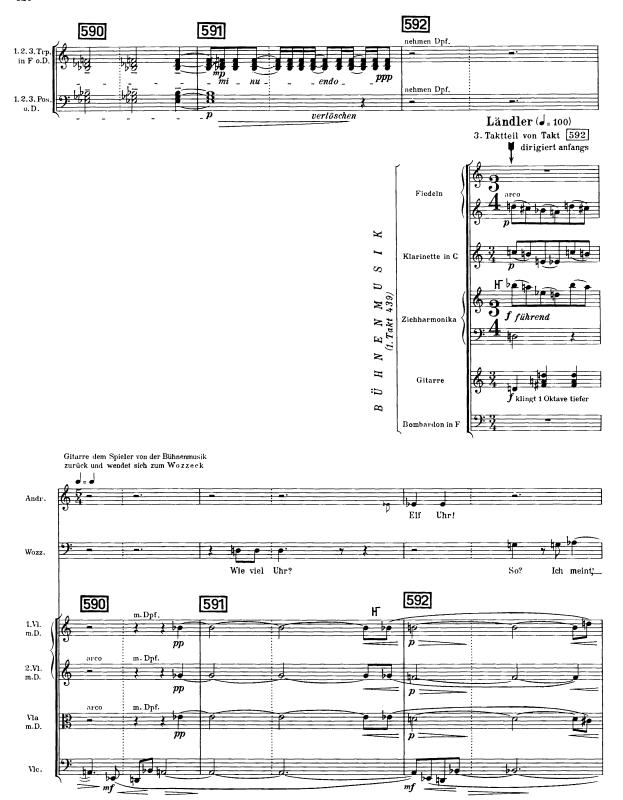

<sup>\*)</sup> siehe Takt 367 Kammerorchester

\*) siehe Takt 367 Kammerorchester

<sup>\*)</sup> siehe Takt 367 Kammerorchester

\*) Ausführung siehe VORBEMERKUNGEN

<sup>\*)</sup> Nur für den Fall, daß diese Töne spielbar sind und dann noch genug Zeit bleibt, um auf die Bühne zu gelangen (s. Bühnenmusik Takt 439)

U.E. 7379 / U.E. 12100

<sup>\*)</sup> womöglich die 2 Fiedeln von der vorigen Szene 1. Takt

U.E. 7379 / U.E. 12100

U.E. 7379 / U.E. 12100