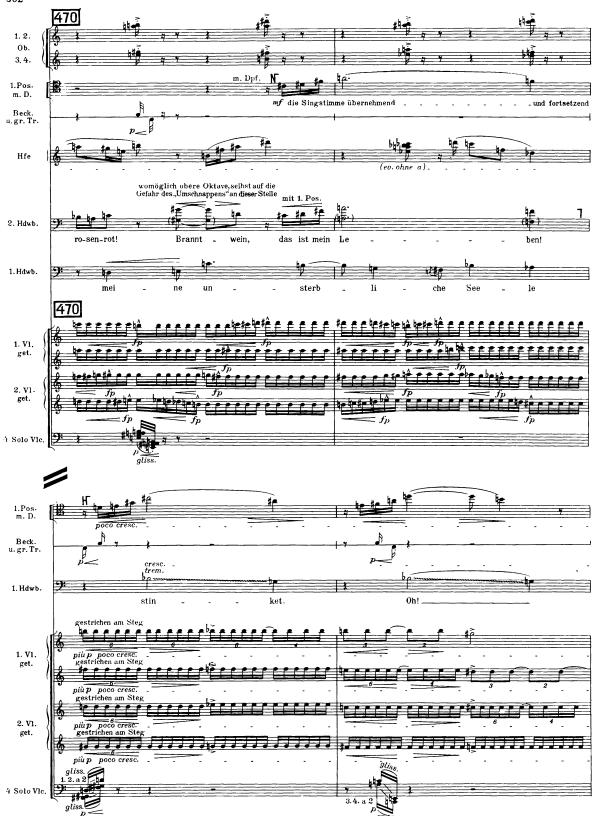

<sup>\*)</sup> siehe Takt 367 Kammerorchester

\*) siehe Takt 367 Kammerorchester

<sup>\*)</sup> siehe Takt 367 Kammerorchester

\*) Ausführung siehe VORBEMERKUNGEN

<sup>\*)</sup> Nur für den Fall, daß diese Töne spielbar sind und dann noch genug Zeit bleibt, um auf die Bühne zu gelangen (s. Bühnenmusik Takt 439)