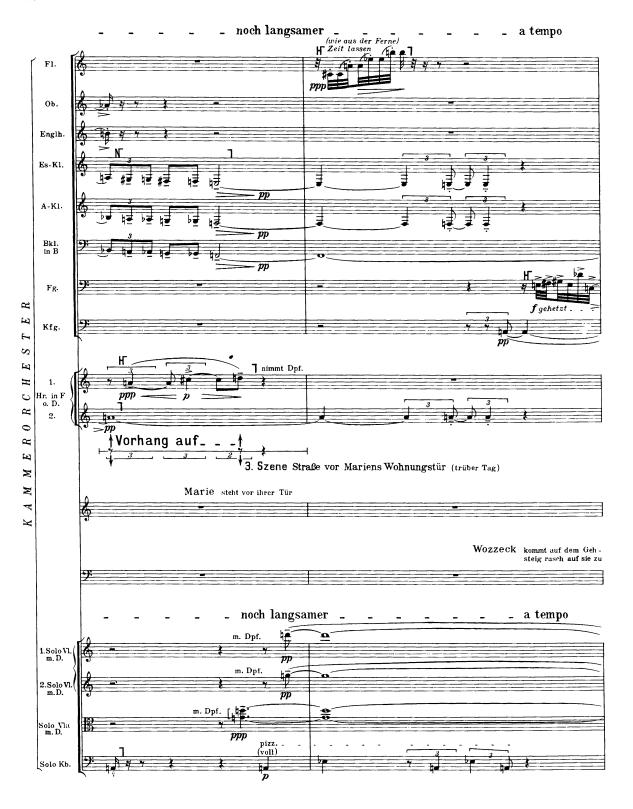

## ZWEITER AKT

U.E. 7379 / U.E. 12100

<sup>\*)</sup> Die Triole ohne Rücksicht auf das a tempo der Bläser

U.E. 7379 / U.E. 12100

U.E. 7379 / U.E. 12100

\*) siehe Takt 367 Kammerorchester

\*) siehe Takt 367 Kammerorchester