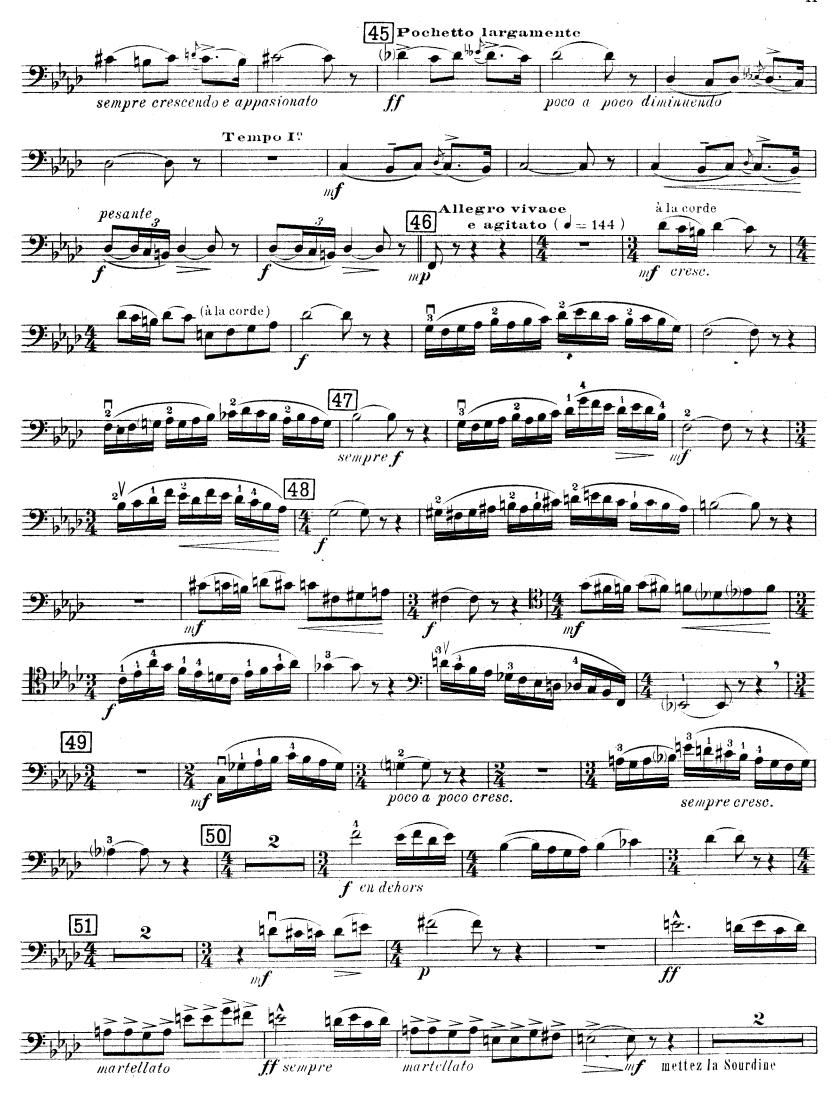

# TRIO

Piano, Violon et Violoncelle

RHENÉ - BATON

Op: 31

I

D.& F. 10541

D.& F.10541

D.& F. 10541

D.& F.10541

D.& F. 10541

D.&F.10541

D.&F.10541

D. & F. 10541