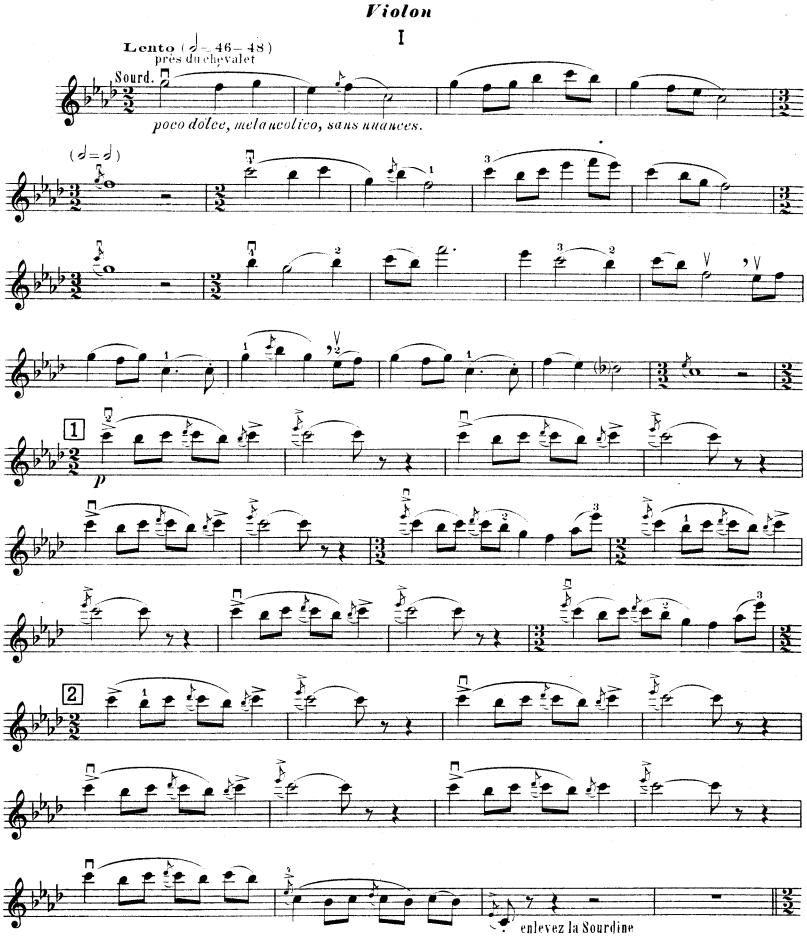

# TRIO

Piano, Violon et Violoncelle

RHENÉ - BATON

Op: 31

I

D.& F. 10541

D.& F.10541

D.& F. 10541

D.& F.10541

D.& F. 10541

D.&F.10541

D.&F.10541

D. & F. 10541