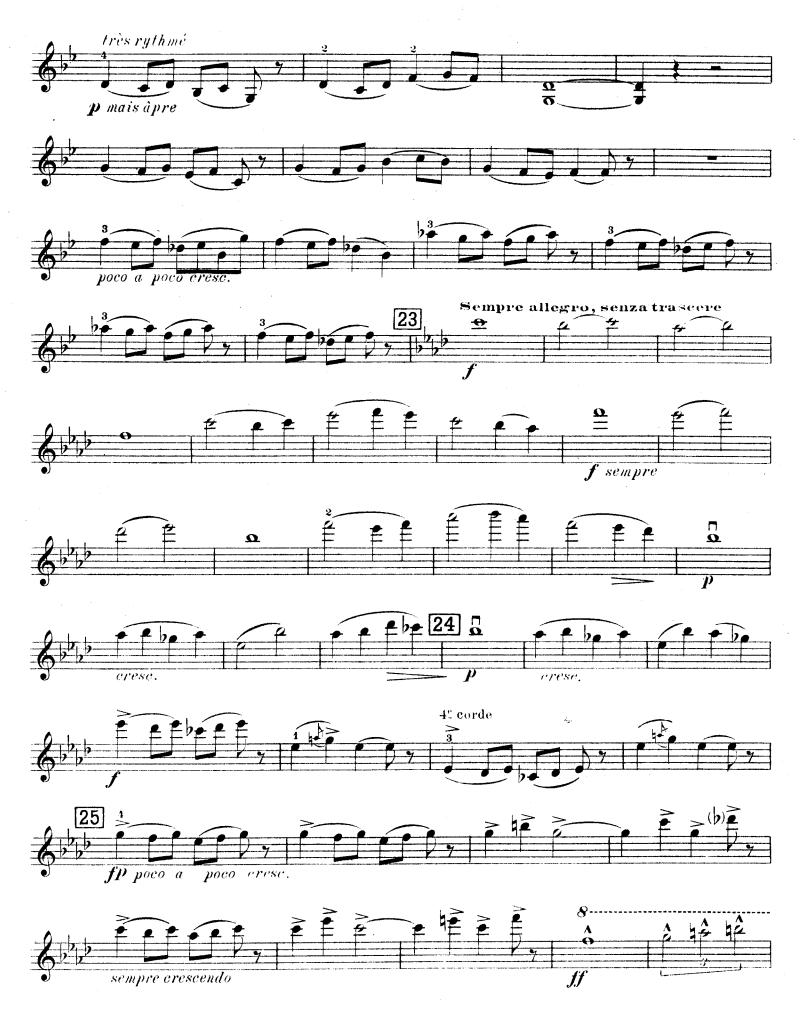

# TRIO

Piano, Violon et Violoncelle

RHENÉ - BATON

Op: 31











D. & F. 10541



### Π

#### DIVERTISSEMENT SUR UN VIEIL AIR BRETON









D.& F. 10541









## TRIO

Piano, Violon et Violoncelle

RHENÉ - BATON

Op: 31













D.& F. 10541

### II

#### DIVERTISSEMENT SUR UN VIEIL AIR BRETON









D.&F. 10541









# TRIO

Piano, Violon et Violoncelle

RHENÉ - BATON

Op: 31

I











D.& F. 10541









D.& F.10541





D.& F. 10541









D.& F.10541





D.& F. 10541







D.&F.10541



D.&F.10541



D. & F. 10541



## DIVERTISSEMENT SUR UN VIEIL AIR BRETON











D.& F. 10541



D.& F.10541



D.& F. 10541



D.& F. 105 11







D.& F. 10541

















D.& F. 10541 Special report (1) in the try







D.& F. 10541



D.&F.10541



D.& F.10541



D.& F.10541