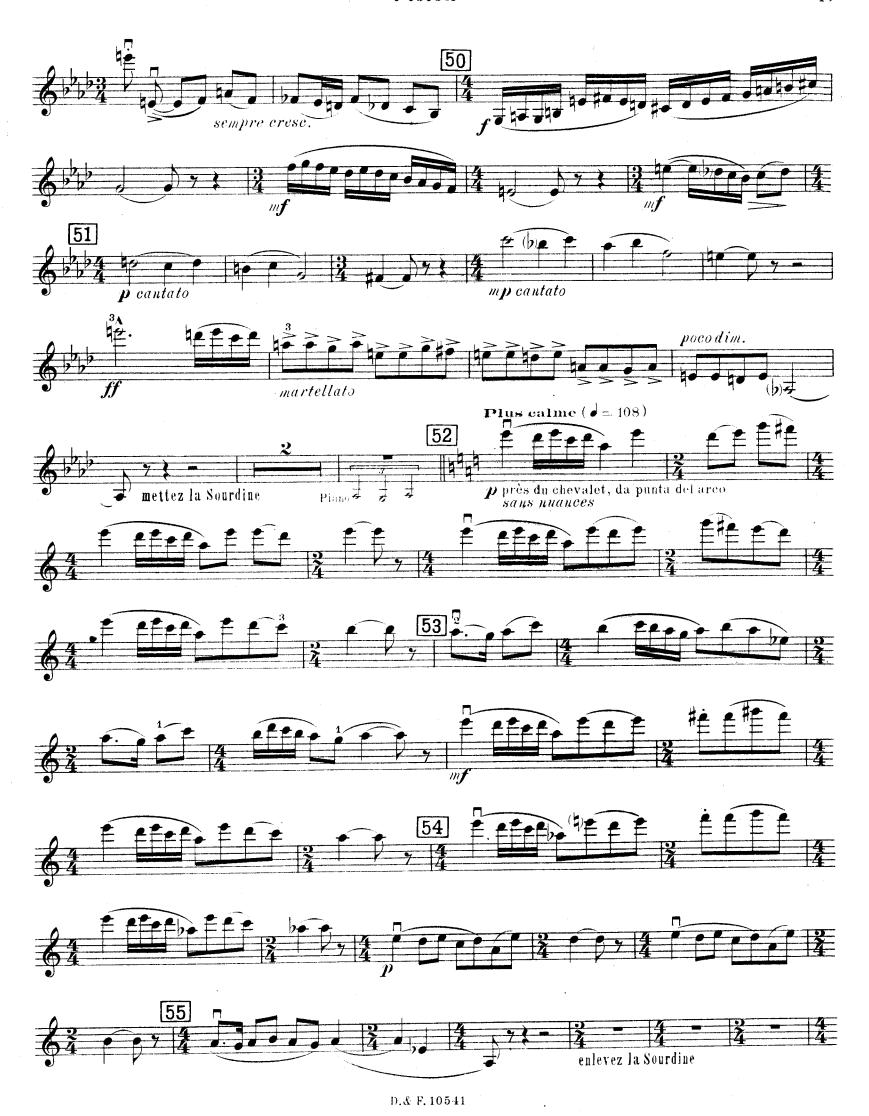

# TRIO

Piano, Violon et Violoncelle

RHENÉ - BATON

Op: 31











D. & F. 10541



### Π

#### DIVERTISSEMENT SUR UN VIEIL AIR BRETON









D.& F. 10541









## TRIO

Piano, Violon et Violoncelle

RHENÉ - BATON

Op: 31













D.& F. 10541

### II

#### DIVERTISSEMENT SUR UN VIEIL AIR BRETON









D.&F. 10541









# TRIO

Piano, Violon et Violoncelle

RHENÉ - BATON

Op: 31

I











D.& F. 10541









D.& F.10541





D.& F. 10541









D.& F.10541





D.& F. 10541







D.&F.10541



D.&F.10541



D. & F. 10541



## DIVERTISSEMENT SUR UN VIEIL AIR BRETON











D.& F. 10541



D.& F.10541



D.& F. 10541



D.& F. 105 11







D.& F. 10541

















D.& F. 10541 Special report (1) in the try







D.& F. 10541



D.&F.10541



D.& F.10541



D.& F.10541