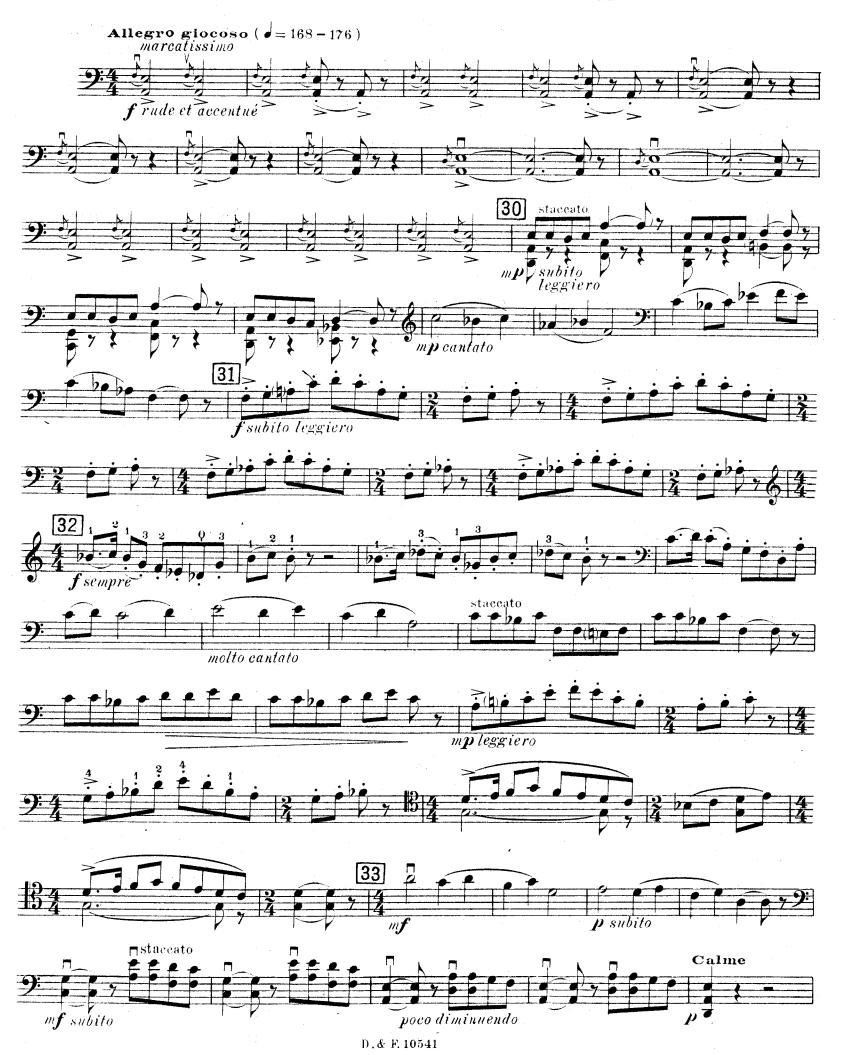

# TRIO

Piano, Violon et Violoncelle

RHENÉ - BATON

Op: 31

I

D.& F. 10541

D.& F.10541

D.& F. 10541

D.& F.10541

D.& F. 10541

D.&F.10541

D.&F.10541

D. & F. 10541