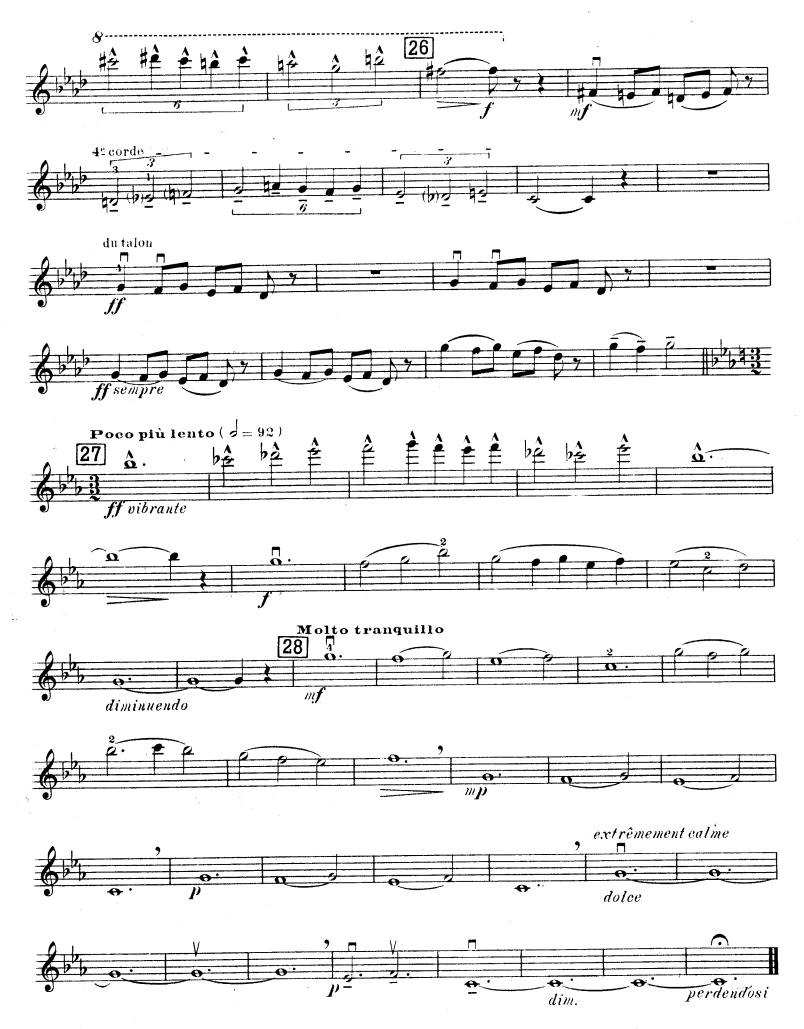

# TRIO

Piano, Violon et Violoncelle

RHENÉ - BATON

Op: 31











D. & F. 10541



### Π

#### DIVERTISSEMENT SUR UN VIEIL AIR BRETON









D.& F. 10541









## TRIO

Piano, Violon et Violoncelle

RHENÉ - BATON

Op: 31













D.& F. 10541

### II

#### DIVERTISSEMENT SUR UN VIEIL AIR BRETON









D.&F. 10541









# TRIO

Piano, Violon et Violoncelle

RHENÉ - BATON

Op: 31

I











D.& F. 10541









D.& F.10541





D.& F. 10541









D.& F.10541





D.& F. 10541







D.&F.10541



D.&F.10541



D. & F. 10541



## DIVERTISSEMENT SUR UN VIEIL AIR BRETON











D.& F. 10541



D.& F.10541



D.& F. 10541



D.& F. 105 11







D.& F. 10541

















D.& F. 10541 Special report (1) in the try







D.& F. 10541



D.&F.10541



D.& F.10541



D.& F.10541