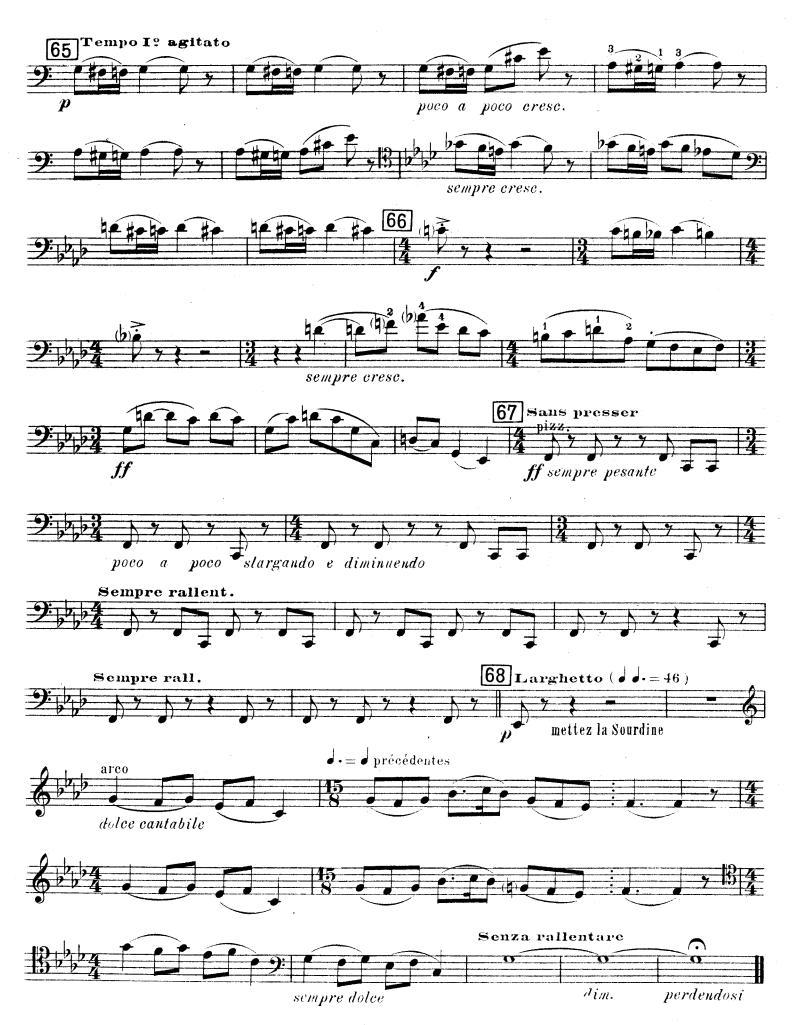

# TRIO

Piano, Violon et Violoncelle

RHENÉ - BATON

Op: 31











D. & F. 10541



### Π

#### DIVERTISSEMENT SUR UN VIEIL AIR BRETON









D.& F. 10541









## TRIO

Piano, Violon et Violoncelle

RHENÉ - BATON

Op: 31













D.& F. 10541

### II

#### DIVERTISSEMENT SUR UN VIEIL AIR BRETON









D.&F. 10541









# TRIO

Piano, Violon et Violoncelle

RHENÉ - BATON

Op: 31

I











D.& F. 10541









D.& F.10541





D.& F. 10541









D.& F.10541





D.& F. 10541







D.&F.10541



D.&F.10541



D. & F. 10541



## DIVERTISSEMENT SUR UN VIEIL AIR BRETON











D.& F. 10541



D.& F.10541



D.& F. 10541



D.& F. 105 11







D.& F. 10541

















D.& F. 10541 Special report (1) in the try







D.& F. 10541



D.&F.10541



D.& F.10541



D.& F.10541