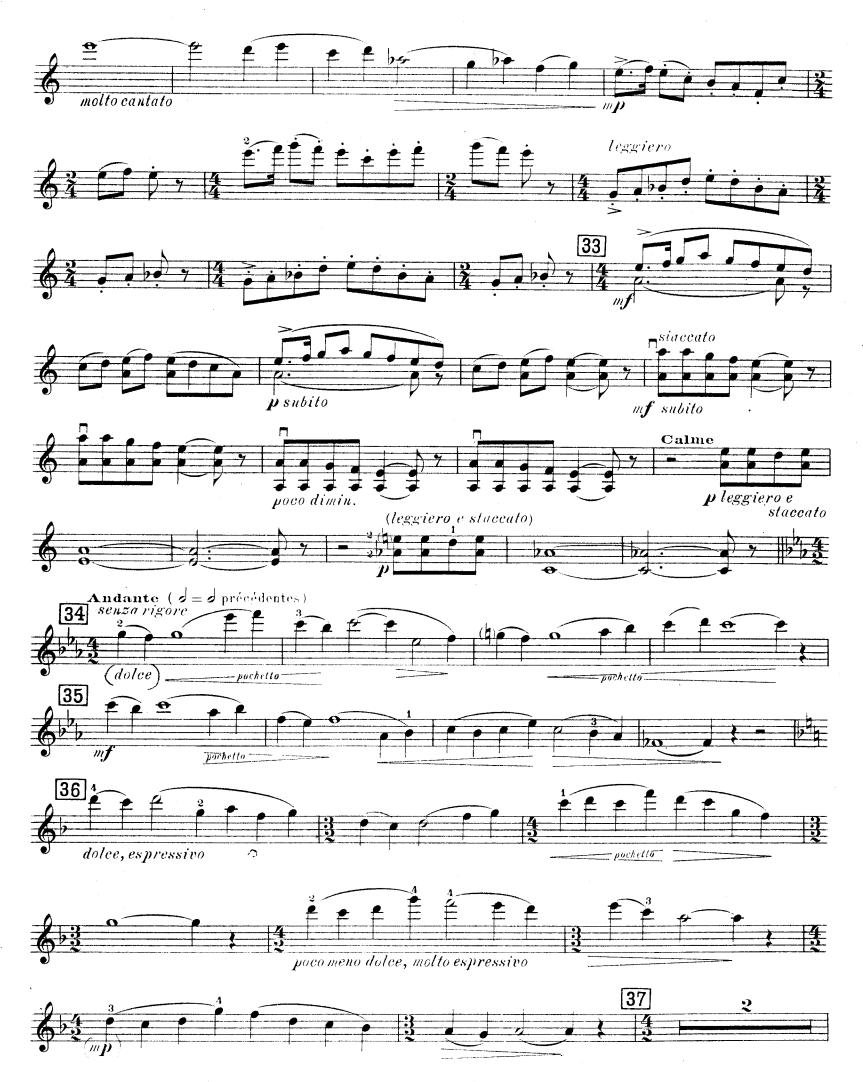

# TRIO

Piano, Violon et Violoncelle

RHENÉ - BATON

Op: 31











D. & F. 10541



### Π

#### DIVERTISSEMENT SUR UN VIEIL AIR BRETON









D.& F. 10541









## TRIO

Piano, Violon et Violoncelle

RHENÉ - BATON

Op: 31













D.& F. 10541

### II

#### DIVERTISSEMENT SUR UN VIEIL AIR BRETON









D.&F. 10541









# TRIO

Piano, Violon et Violoncelle

RHENÉ - BATON

Op: 31

I











D.& F. 10541









D.& F.10541





D.& F. 10541









D.& F.10541





D.& F. 10541







D.&F.10541



D.&F.10541



D. & F. 10541



## DIVERTISSEMENT SUR UN VIEIL AIR BRETON











D.& F. 10541



D.& F.10541



D.& F. 10541



D.& F. 105 11







D.& F. 10541

















D.& F. 10541 Special report (1) in the try







D.& F. 10541



D.&F.10541



D.& F.10541



D.& F.10541