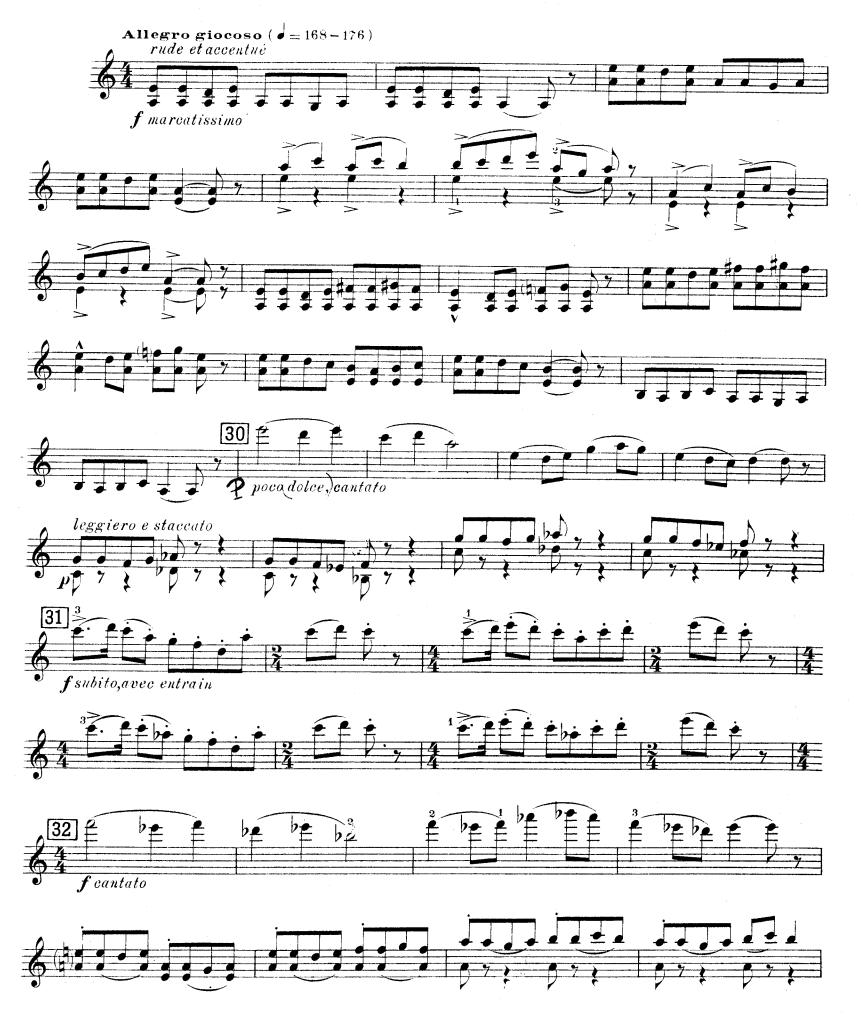

# TRIO

Piano, Violon et Violoncelle

RHENÉ - BATON

Op: 31











D. & F. 10541



### Π

#### DIVERTISSEMENT SUR UN VIEIL AIR BRETON









D.& F. 10541









## TRIO

Piano, Violon et Violoncelle

RHENÉ - BATON

Op: 31













D.& F. 10541

### II

#### DIVERTISSEMENT SUR UN VIEIL AIR BRETON









D.&F. 10541









# TRIO

Piano, Violon et Violoncelle

RHENÉ - BATON

Op: 31

I











D.& F. 10541









D.& F.10541





D.& F. 10541









D.& F.10541





D.& F. 10541







D.&F.10541



D.&F.10541



D. & F. 10541



## DIVERTISSEMENT SUR UN VIEIL AIR BRETON











D.& F. 10541



D.& F.10541



D.& F. 10541



D.& F. 105 11







D.& F. 10541

















D.& F. 10541 Special report (1) in the try







D.& F. 10541



D.&F.10541



D.& F.10541



D.& F.10541