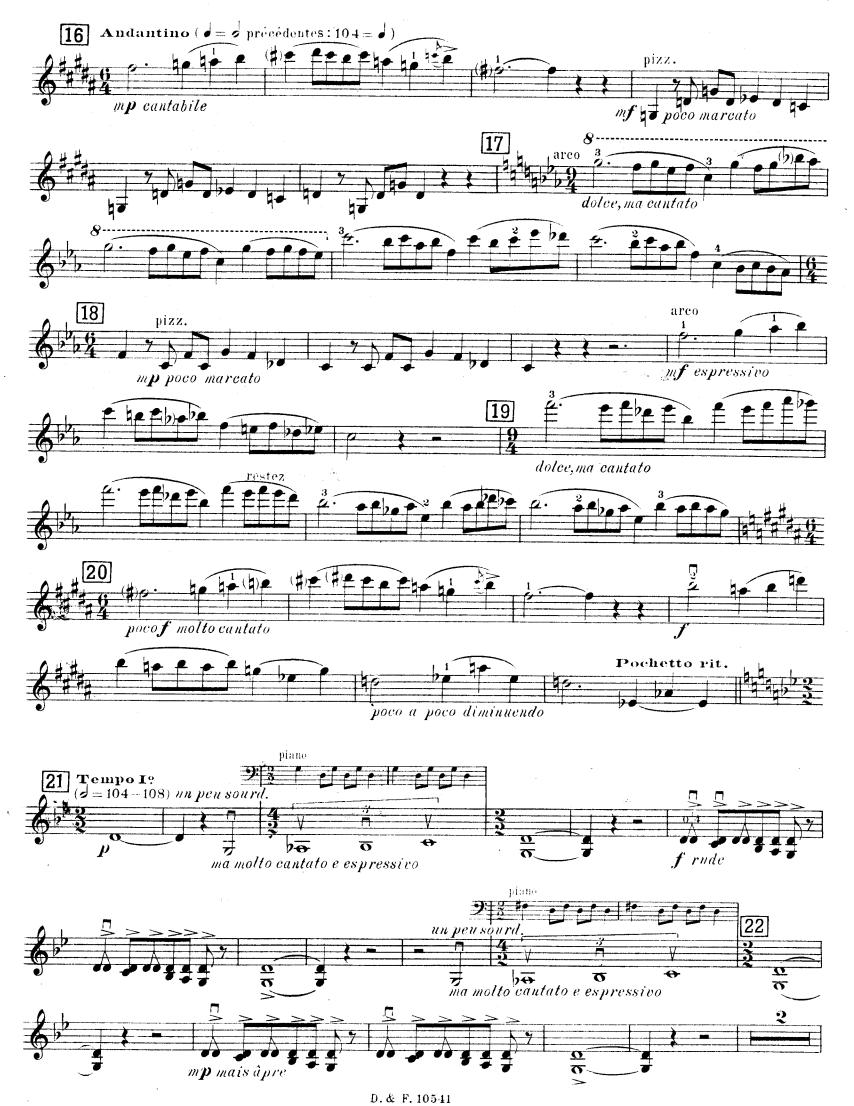

# TRIO

Piano, Violon et Violoncelle

RHENÉ - BATON

Op: 31











D. & F. 10541



### Π

#### DIVERTISSEMENT SUR UN VIEIL AIR BRETON









D.& F. 10541









## TRIO

Piano, Violon et Violoncelle

RHENÉ - BATON

Op: 31













D.& F. 10541

### II

#### DIVERTISSEMENT SUR UN VIEIL AIR BRETON









D.&F. 10541









# TRIO

Piano, Violon et Violoncelle

RHENÉ - BATON

Op: 31

I











D.& F. 10541









D.& F.10541





D.& F. 10541









D.& F.10541





D.& F. 10541







D.&F.10541



D.&F.10541



D. & F. 10541



## DIVERTISSEMENT SUR UN VIEIL AIR BRETON











D.& F. 10541



D.& F.10541



D.& F. 10541



D.& F. 105 11







D.& F. 10541

















D.& F. 10541 Special report (1) in the try







D.& F. 10541



D.&F.10541



D.& F.10541



D.& F.10541