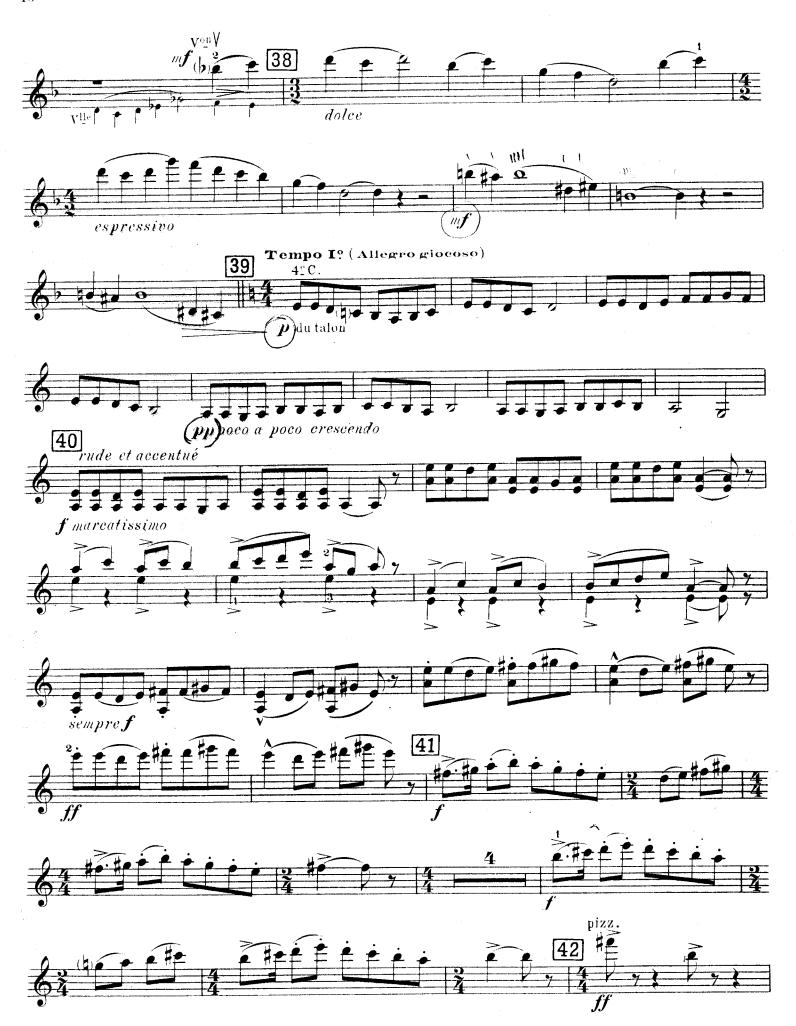

# TRIO

Piano, Violon et Violoncelle

RHENÉ - BATON

Op: 31

D. & F. 10541

## TRIO

Piano, Violon et Violoncelle

RHENÉ - BATON

Op: 31

D.& F. 10541

# TRIO

Piano, Violon et Violoncelle

RHENÉ - BATON

Op: 31

I

D.& F. 10541

D.& F.10541

D.& F. 10541