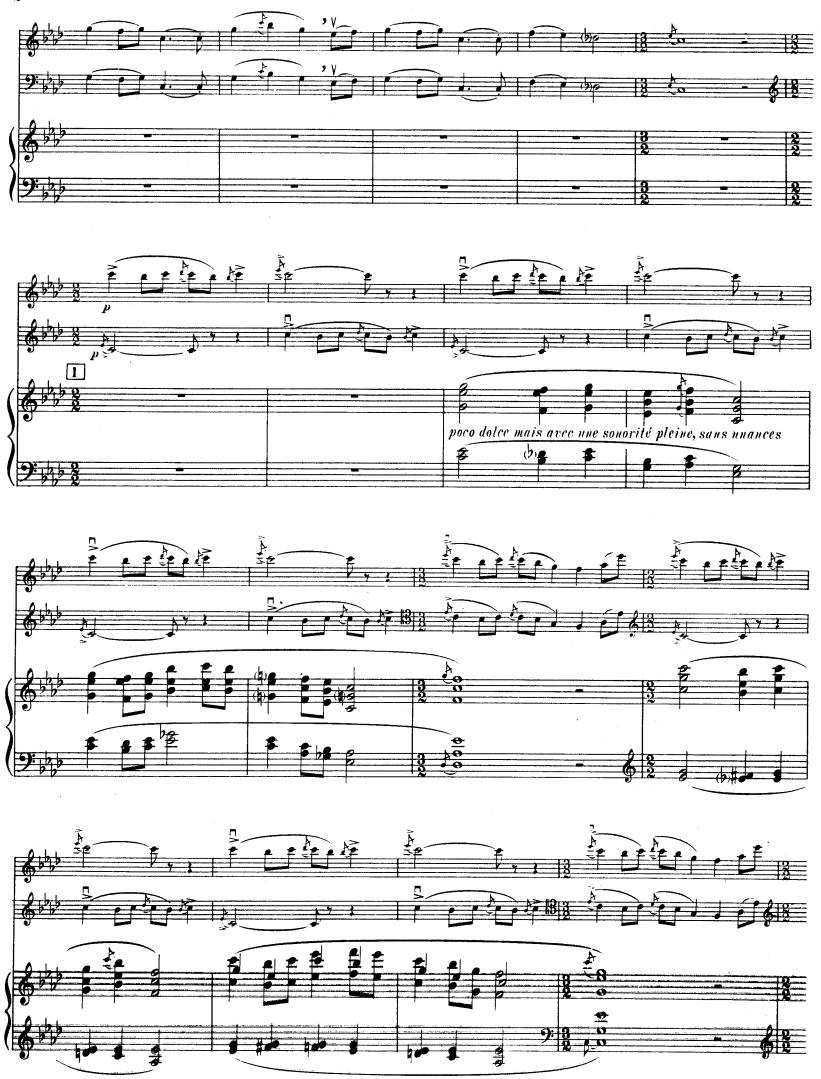

## TRIO

Piano, Violon et Violoncelle

RHENÉ - BATON

Op: 31

D.& F. 10541

### II

#### DIVERTISSEMENT SUR UN VIEIL AIR BRETON

D.&F. 10541