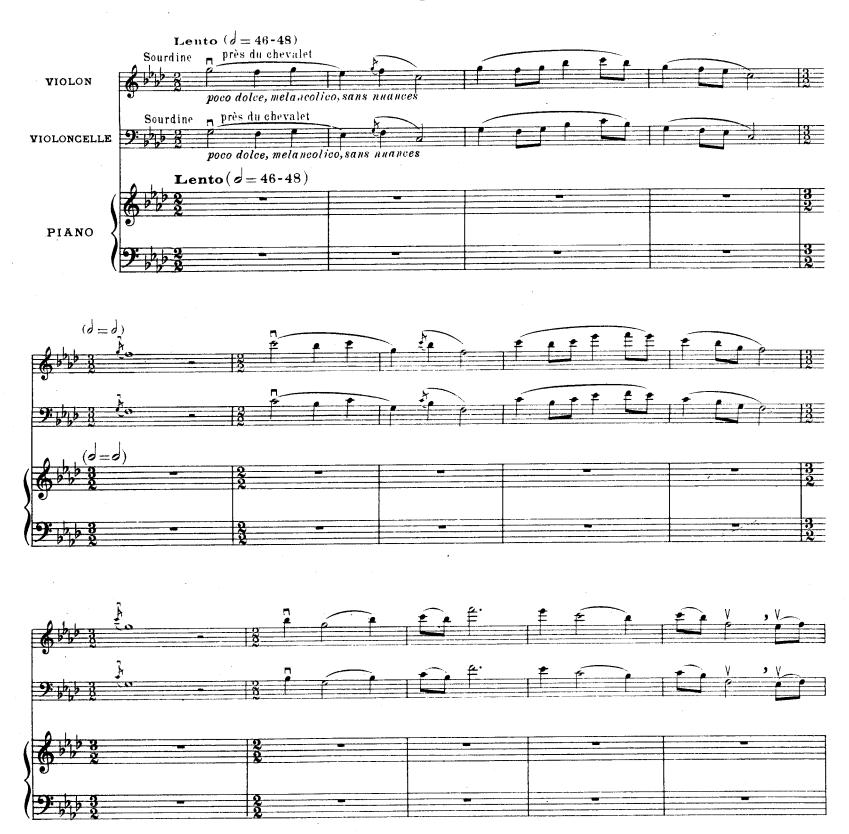

# TRIO

Piano, Violon et Violoncelle

RHENÉ - BATON

Op: 31

D. & F. 10541

### Π

#### DIVERTISSEMENT SUR UN VIEIL AIR BRETON

D.& F. 10541