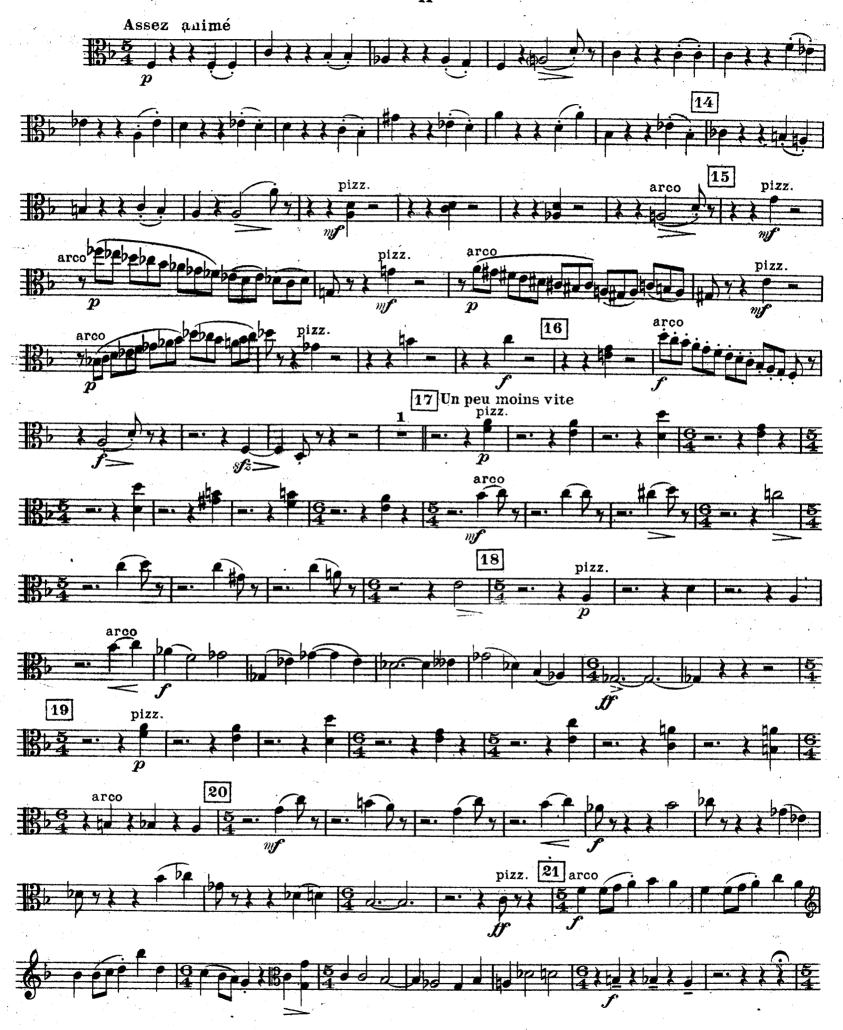

E.M.S. 6666

en Sol Mineur

ALTO

VINCENT D'INDY

Op. 81 (1924)

E.M.S.6666

en Sol Mineur

II