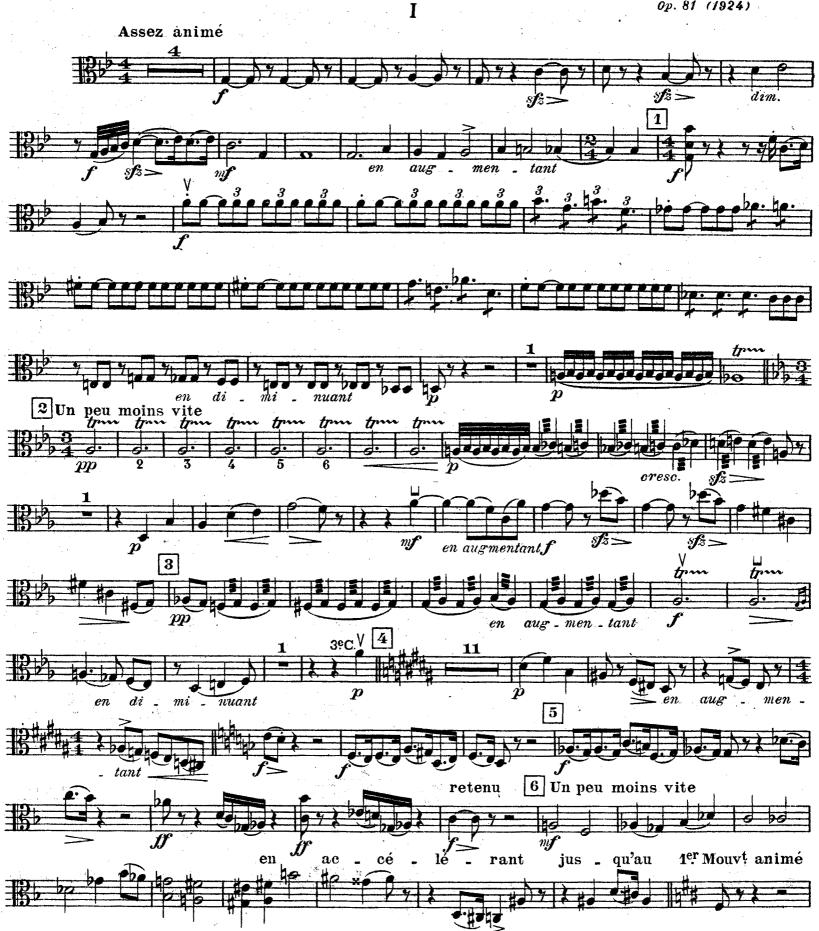

E.M.S. 6666

en Sol Mineur

ALTO

VINCENT D'INDY

Op. 81 (1924)

E.M.S.6666

en Sol Mineur

II

#### VINCENT D'INDY

Op. 81 (1924)

I

E.M.S.6666

E.M.S.6666

E.M.S.6666

E.M.S.6666

E.M.S.6666