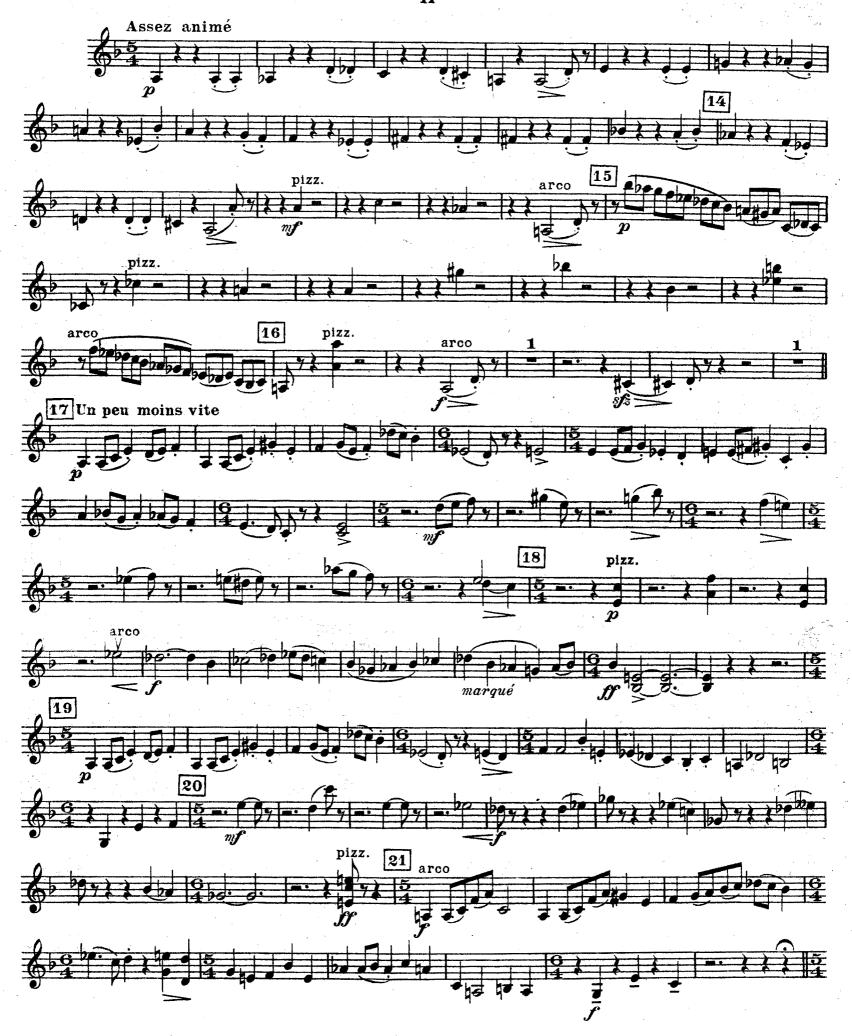

E.M.S.6666

en Sol Mineur

2d VIOLON VINCENT D'INDY Op. 81 (1924) Assez animé Un peu moins vite aug men en $au\bar{g}$ 6 Un peu moins vite retenu 1er Mouvt animé cé lé jus - qu'au en  $\mathbf{ac}$ - rant