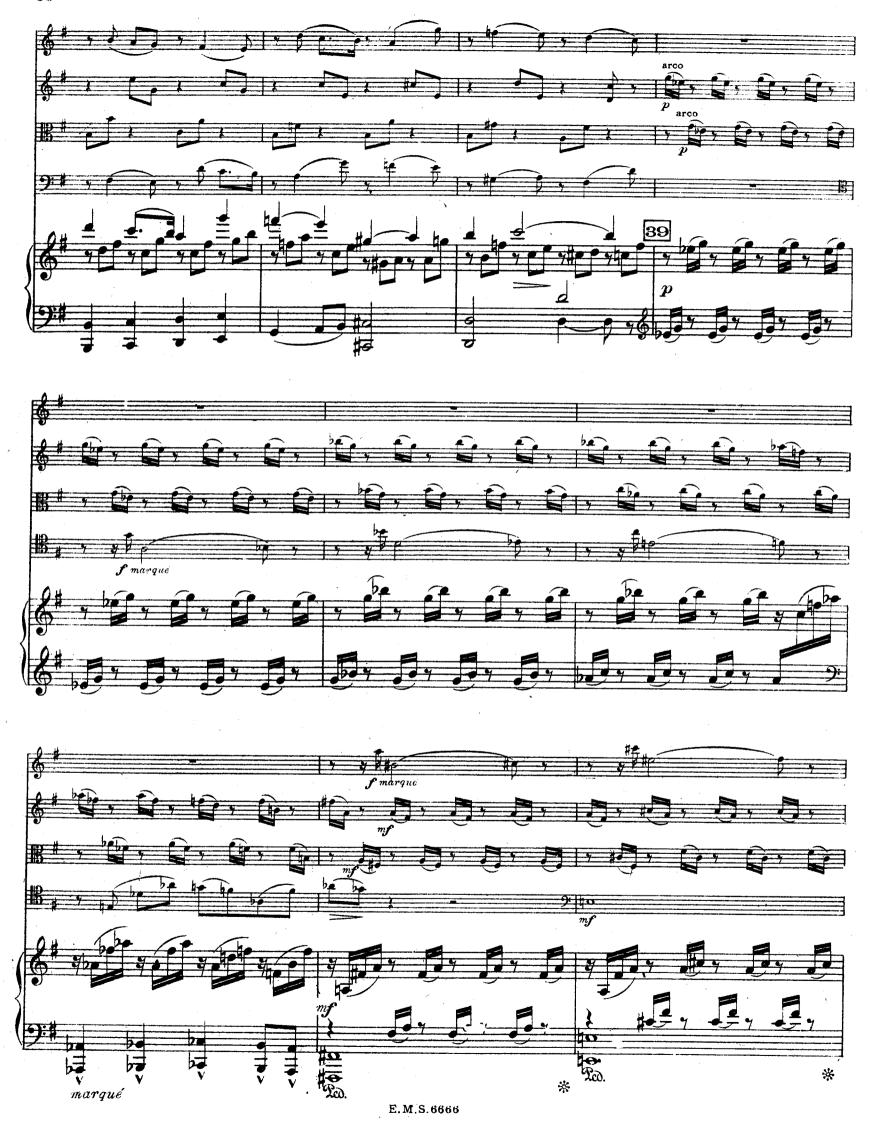

E.M.S.6666

en Sol Mineur

2d VIOLON VINCENT D'INDY Op. 81 (1924) Assez animé Un peu moins vite aug men en $au\bar{g}$ 6 Un peu moins vite retenu 1er Mouvt animé cé lé jus - qu'au en  $\mathbf{ac}$ - rant

E.M.S. 6666

en Sol Mineur

ALTO

VINCENT D'INDY

Op. 81 (1924)

E.M.S.6666

en Sol Mineur

II

#### VINCENT D'INDY

Op. 81 (1924)

I

E.M.S.6666

E.M.S.6666

E.M.S.6666

E.M.S.6666

E.M.S.6666