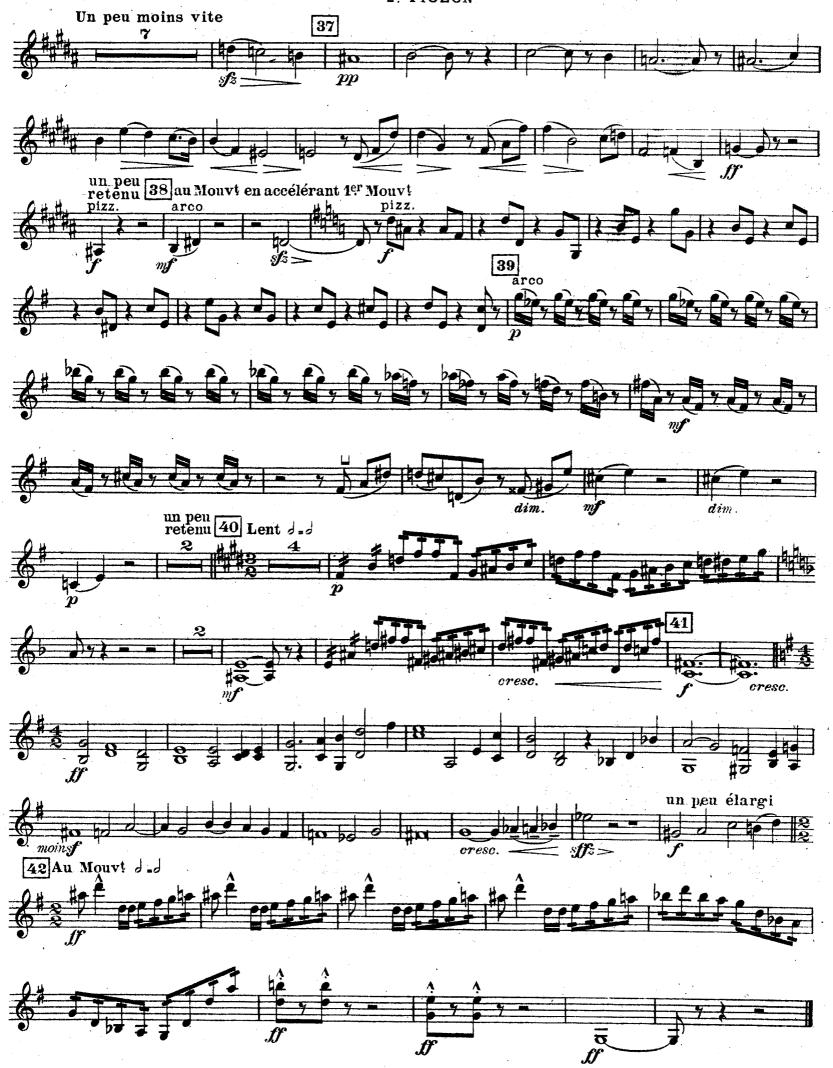

E.M.S.6666

en Sol Mineur

2d VIOLON VINCENT D'INDY Op. 81 (1924) Assez animé Un peu moins vite aug men en $au\bar{g}$ 6 Un peu moins vite retenu 1er Mouvt animé cé lé jus - qu'au en  $\mathbf{ac}$ - rant