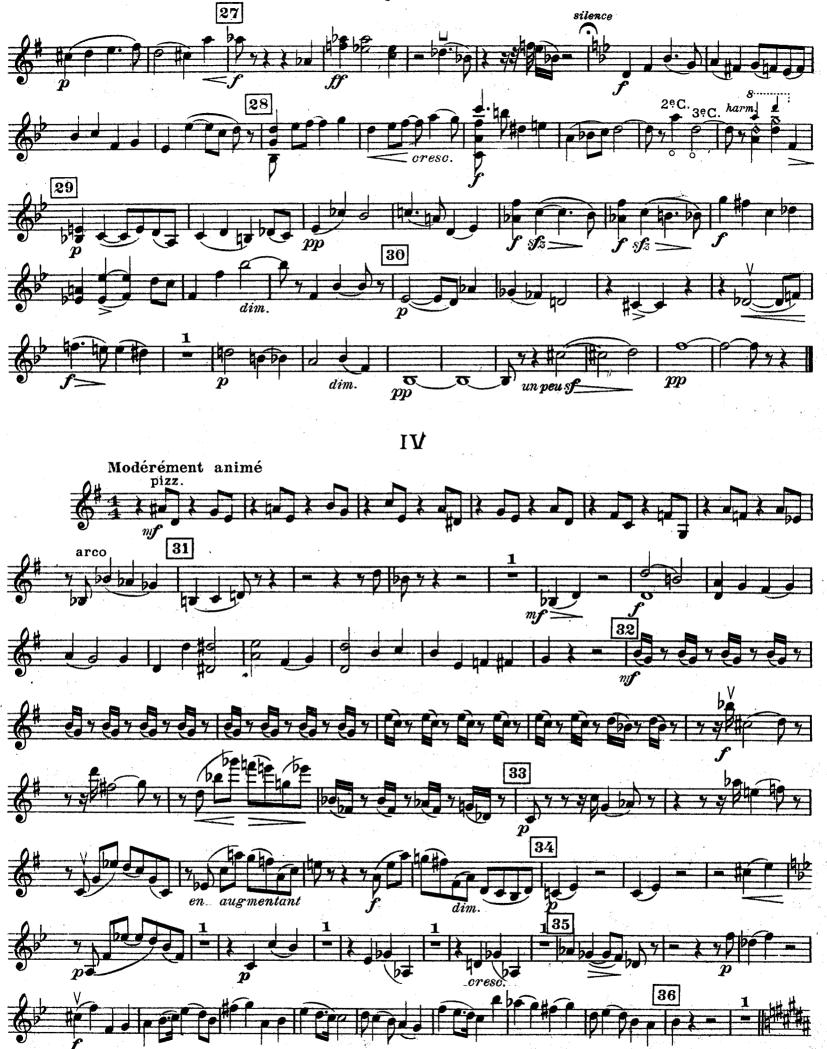

E.M.S.6666

en Sol Mineur

2d VIOLON VINCENT D'INDY Op. 81 (1924) Assez animé Un peu moins vite aug men en $au\bar{g}$ 6 Un peu moins vite retenu 1er Mouvt animé cé lé jus - qu'au en  $\mathbf{ac}$ - rant