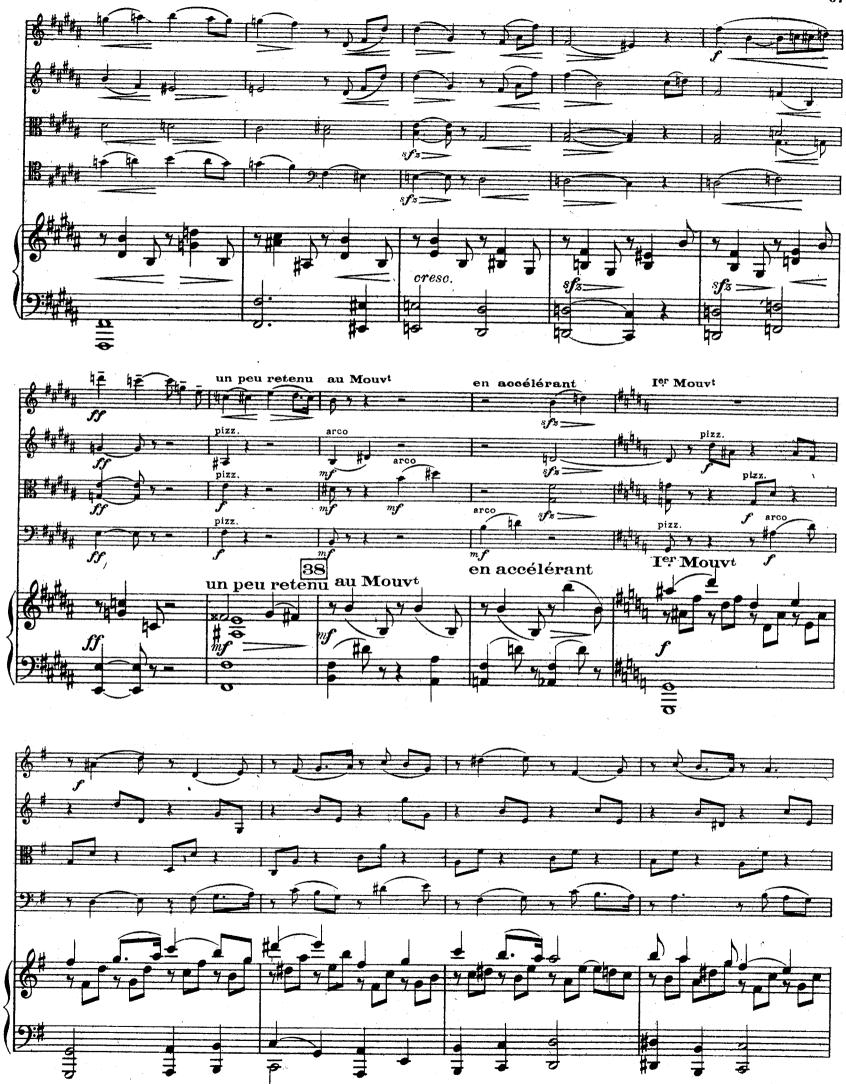

E.M.S.6666

en Sol Mineur

2d VIOLON VINCENT D'INDY Op. 81 (1924) Assez animé Un peu moins vite aug men en $au\bar{g}$ 6 Un peu moins vite retenu 1er Mouvt animé cé lé jus - qu'au en  $\mathbf{ac}$ - rant

E.M.S. 6666

en Sol Mineur

ALTO

VINCENT D'INDY

Op. 81 (1924)

E.M.S.6666

en Sol Mineur

II

#### VINCENT D'INDY

Op. 81 (1924)

I

E.M.S.6666

E.M.S.6666

E.M.S.6666

E.M.S.6666

E.M.S.6666