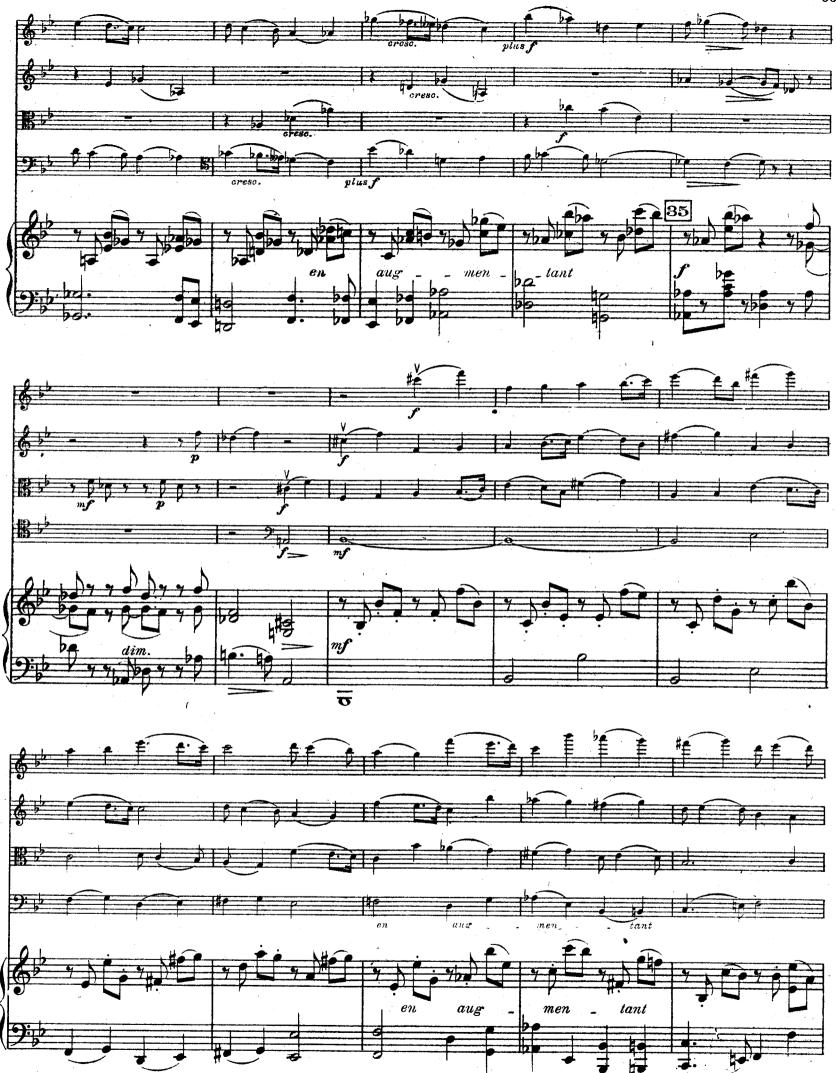

E.M.S.6666

en Sol Mineur

2d VIOLON VINCENT D'INDY Op. 81 (1924) Assez animé Un peu moins vite aug men en $au\bar{g}$ 6 Un peu moins vite retenu 1er Mouvt animé cé lé jus - qu'au en  $\mathbf{ac}$ - rant

E.M.S. 6666

en Sol Mineur

ALTO

VINCENT D'INDY

Op. 81 (1924)

E.M.S.6666

en Sol Mineur

II

#### VINCENT D'INDY

Op. 81 (1924)

I

E.M.S.6666

E.M.S.6666

E.M.S.6666

E.M.S.6666

E.M.S.6666