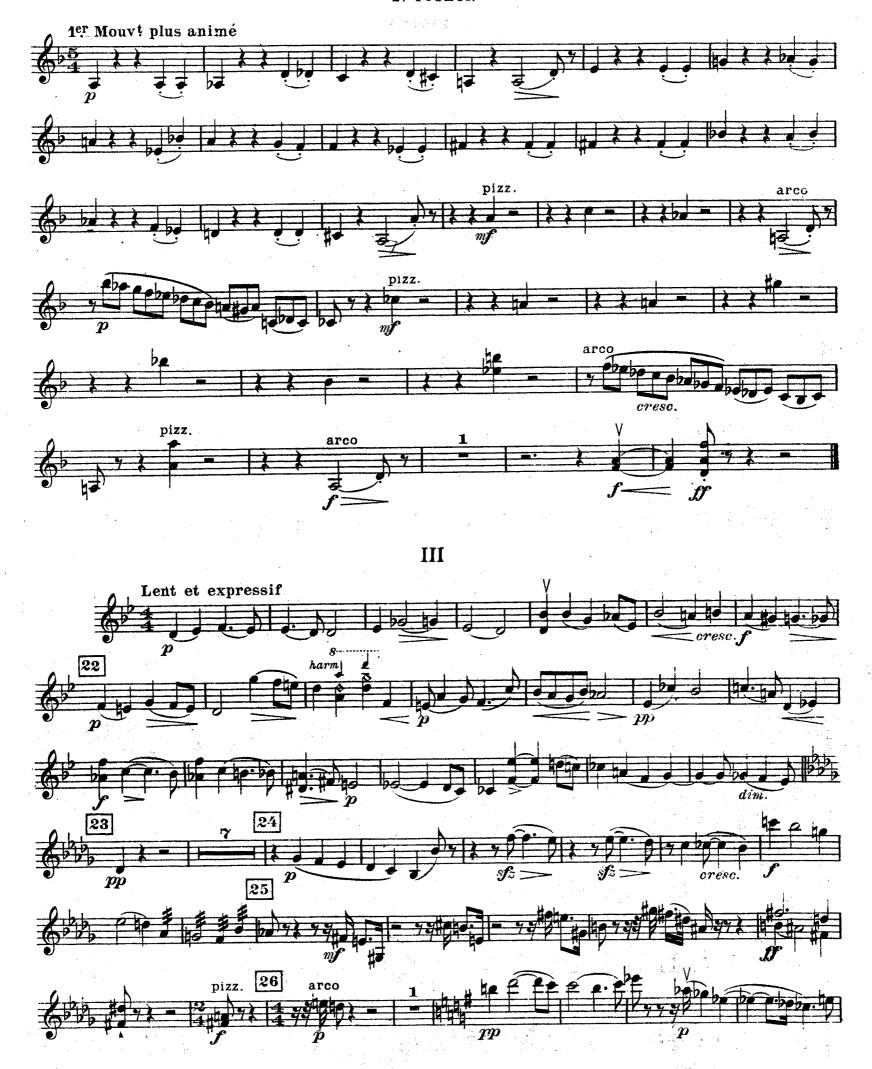

E.M.S.6666

en Sol Mineur

2d VIOLON VINCENT D'INDY Op. 81 (1924) Assez animé Un peu moins vite aug men en $au\bar{g}$ 6 Un peu moins vite retenu 1er Mouvt animé cé lé jus - qu'au en  $\mathbf{ac}$ - rant